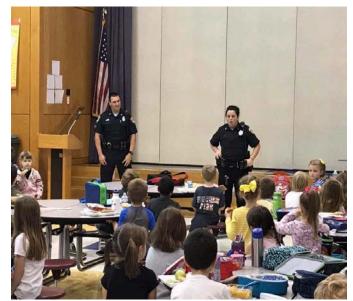

Our School Resource Officers were out in full force discussing Halloween Safety during the month of October. They also had the opportunity to read a book to several of our local elementary classes.

On October 4th we were able to assist the public schools with the national "Walk to School Day." This is a busy event that brings out many students and parents and we are always happy to make a few new friends while providing an additional level of safety.