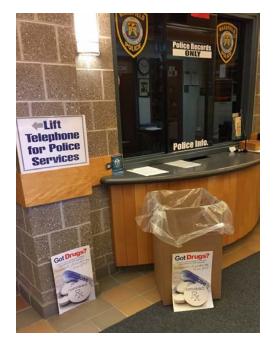

On October 28th we partnered with the Department of Justice and Drug Enforcement Agency to host a "Prescription Drug Take-Back Day." Sgt. Kevin McCaul supervised this highly successful event which helps get old and unused drugs out of the hands of potential addicts by sending them off for destruction. We have conducted these events several times in the past and will continue to support this program.