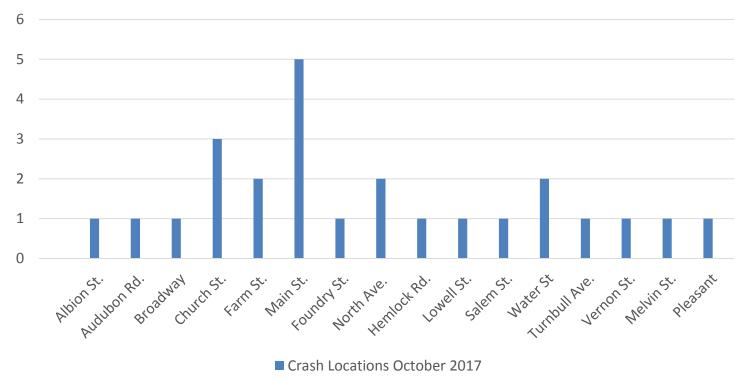

### **Crash Locations**

| Street/Location: | Injuries: | Pedestrian Involved: | Number of Crashes: |
|------------------|-----------|----------------------|--------------------|
| ALBION ST        | 0         | 0                    | 1                  |
| AUDUBON RD       | 1         | 1                    | 1                  |
| BROADWAY         | 1         | 0                    | 1                  |
| CHURCH ST        | 0         | 0                    | 1                  |
| FARM ST          | 0         | 0                    | 2                  |
| FOUNDRY ST       | 1         | 0                    | 1                  |
| HEMLOCK RD       | 0         | 0                    | 1                  |
| LOWELL ST        | 2         | 0                    | 1                  |
| MAIN ST          | 0         | 0                    | 5                  |
| MELVIN ST        | 0         | 0                    | 1                  |
| NORTH AVE        | 0         | 0                    | 2                  |
| PLEASANT ST      | 0         | 0                    | 1                  |
| SALEM ST         | 0         | 0                    | 1                  |
| TURNBULL AVE     | 0         | 0                    | 1                  |
| VERNON ST        | 0         | 0                    | 1                  |
| WATER ST         | 0         | 0                    | 2                  |
|                  |           |                      |                    |
| TOTAL            | 5         | 1                    | 23                 |

### Crash Locations October 2017