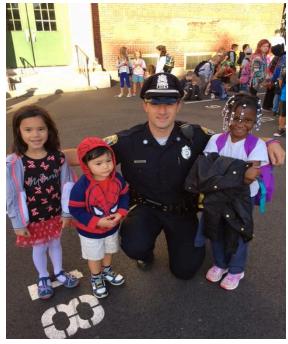

Our School Resource Officers were out in full force discussing Halloween Safety during the month of October. They also had the opportunity to read a book to several of our local elementary classes.

On October 4th we were able to assist the public schools with the national "Walk to School Day." This is a busy event that brings out many students and parents and we are always happy to make a few new friends while providing an additional level of safety.