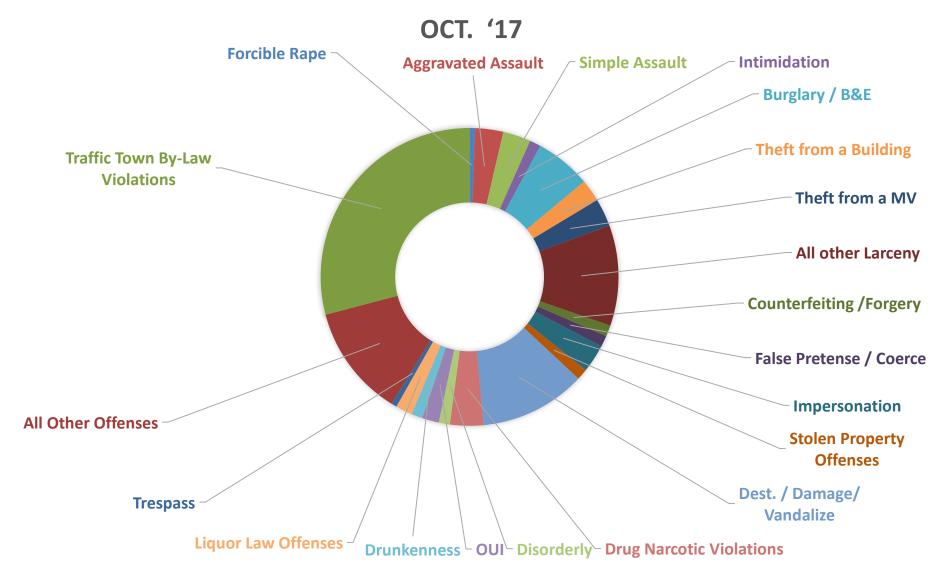

### **Offenses (IBR) By Month**

| IBR October 2017                   | Totals: |
|------------------------------------|---------|
| Forcible Rape                      | 1       |
| Aggravated Assault                 | 5       |
| Simple Assault                     | 5       |
| Intimidation                       | 2       |
| Burglary / Breaking And Entering   | 10      |
| Theft From Building                | 4       |
| Theft From Motor Vehicle           | 5       |
| All Other Larceny                  | 18      |
| Counterfeiting / Forgery           | 2       |
| False Pretenses / Swindle / Coerce | 2       |
| Impersonation                      | 5       |
| Stolen Property Offenses           | 2       |
| Destruction / Damage / Vandalize   | 19      |
| Drug / Narcotic Violations         | 6       |
| Disorderly Conduct                 | 2       |
| Driving Under The Influence        | 3       |
| Drunkenness                        | 2       |
| Liquor Law Violations              | 3       |
| Trespass Of Real Property          | 1       |
| All Other Offenses                 | 20      |
| Traffic, Town By-Law Offenses      | 48      |
|                                    |         |
| Total:                             | 165     |