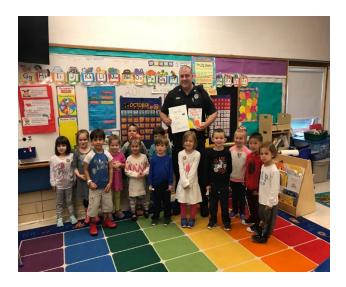

Our School Resource Officers were out in full force discussing Halloween Safety during the month of October. They also had the opportunity to read a book to several of our local elementary classes.

On October 4th we were able to assist the public schools with the national "Walk to School Day." This is a busy event that brings out many students and parents and we are always happy to make a few new friends while providing an additional level of safety.