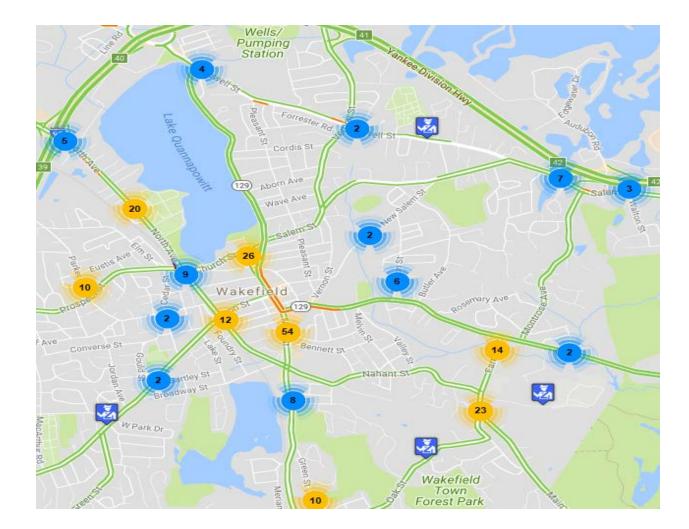

0               | 1       |
| Grand Total: | 33    | 212      | 23      | 27              | 295     |



## **Citation Statistics:**



#### **Citation Type:**

| Arrest    | 11  | 4.7%  |
|-----------|-----|-------|
| Civil     | 23  | 9.8%  |
| Complaint | 14  | 6.0%  |
| Warning   | 185 | 78.7% |
|           |     |       |

#### Method of Measurement:

| Speed measured by Radar | 68  | 28.9% |
|-------------------------|-----|-------|
| Speed Not Measured      | 165 | 70.2% |
|                         |     |       |
| Accident Occurred       | 4   | 1.7%  |

| Average speed (charged)      | 46 MPH |
|------------------------------|--------|
| Average speed limit          | 29 MPH |
| Average MPH over speed limit | 17 MPH |

#### Total Citations Issued: 295



### **Citation Map:**