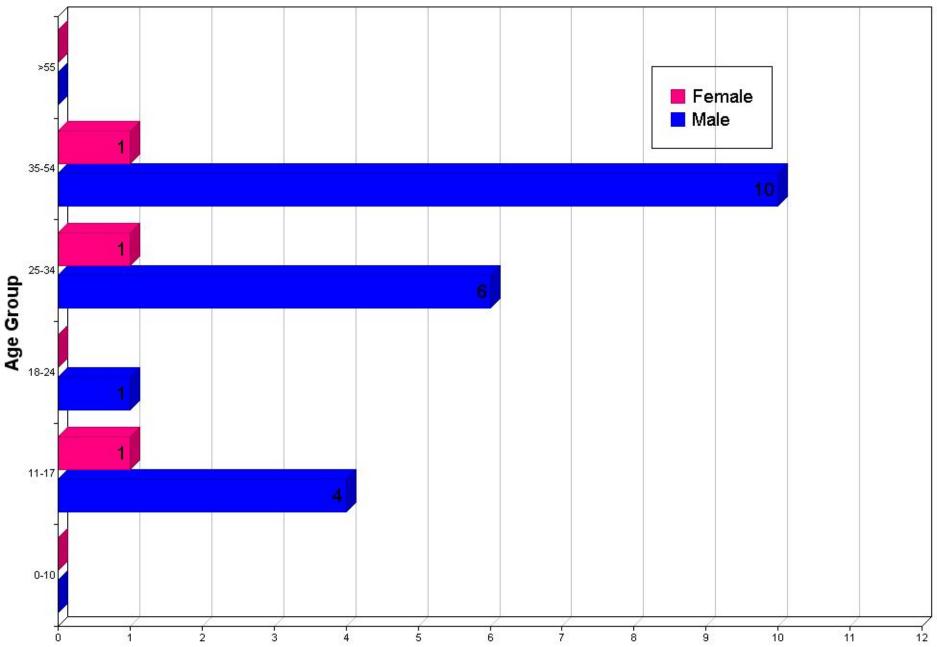

#### Summons Arrests by Race, Sex, and Age

|                                           | 00-10 | 11-17 | 18-24 | 25-34 | 35-54 | > 55 | TOTALS | Hispanic |
|-------------------------------------------|-------|-------|-------|-------|-------|------|--------|----------|
| Asian                                     |       |       |       |       |       |      |        |          |
| Female                                    | 0     | 0     | 0     | 0     | 0     | 0    | 0      | 0        |
| Male                                      | 0     | 1     | 0     | 0     | 0     | 0    | 1      | 0        |
| Unknown                                   | 0     | 0     | 0     | 0     | 0     | 0    | 0      | 0        |
| Black                                     |       |       |       |       |       |      |        |          |
| Female                                    | 0     | 0     | 0     | 1     | 0     | 0    | 1      | 0        |
| Male                                      | 0     | 0     | 0     | 0     | 0     | 0    | 0      | 0        |
| Unknown                                   | 0     | 0     | 0     | 0     | 0     | 0    | 0      | 0        |
| American Indian/Alaskan Native            |       |       |       |       |       |      |        |          |
| Female                                    | 0     | 0     | 0     | 0     | 0     | 0    | 0      | 0        |
| Male                                      | 0     | 0     | 0     | 0     | 0     | 0    | 0      | 0        |
| Unknown                                   | 0     | 0     | 0     | 0     | 0     | 0    | 0      | 0        |
| Native Hawaiian Or Other Pacific Islander |       |       |       |       |       |      |        |          |
| Female                                    | 0     | 0     | 0     | 0     | 0     | 0    | 0      | 0        |
| Male                                      | 0     | 0     | 0     | 0     | 0     | 0    | 0      | 0        |
| Unknown                                   | 0     | 0     | 0     | 0     | 0     | 0    | 0      | 0        |
| Unknown                                   |       |       |       |       |       |      |        |          |
| Female                                    | 0     | 0     | 0     | 0     | 0     | 0    | 0      | 0        |
| Male                                      | 0     | 0     | 0     | 0     | 0     | 0    | 0      | 0        |
| Unknown                                   | 0     | 0     | 0     | 0     | 0     | 0    | 0      | 0        |
| White                                     |       |       |       |       |       |      |        |          |
| Female                                    | 0     | 1     | 0     | 0     | 1     | 0    | 2      | 0        |
| Male                                      | 0     | 3     | 1     | 5     | 9     | 0    | 18     | 3        |
| Unknown                                   | 0     | 0     | 0     | 0     | 0     | 0    | 0      | 0        |
| Totals:                                   | 0     | 5     | 1     | 7     | 11    | 0    | 24     | 3        |
|                                           |       |       |       |       |       |      |        |          |

Summons Arrests By Age / Sex