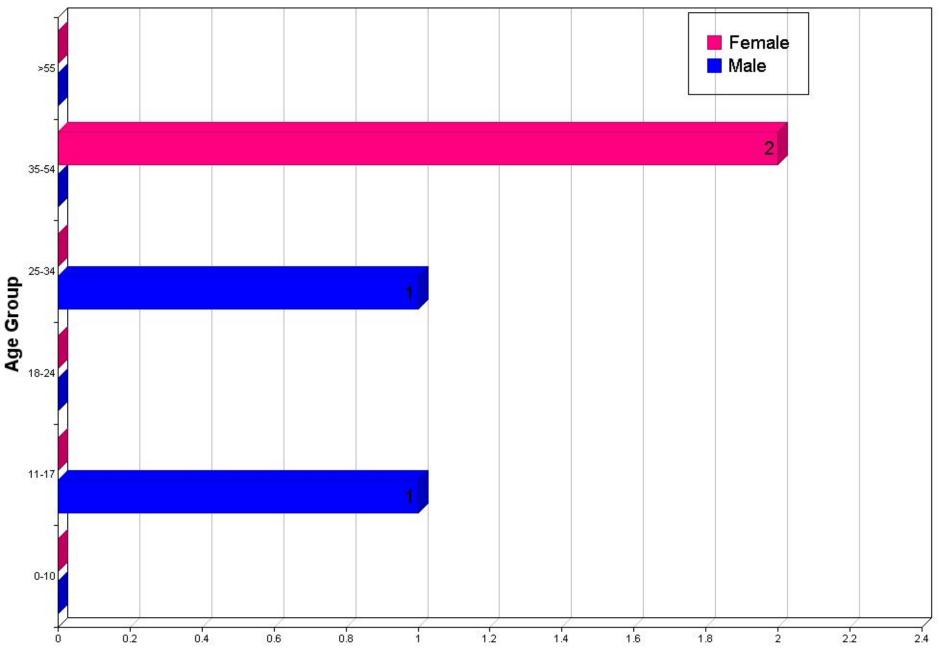

#### Protective Custody Arrests by Race, Sex, and Age:

|                                           | 00-10 | 11-17 | 18-24 | 25-34 | 35-54 | > 55 | TOTALS | Hispanic |
|-------------------------------------------|-------|-------|-------|-------|-------|------|--------|----------|
| Asian                                     |       |       |       |       |       |      |        |          |
| Female                                    | 0     | 0     | 0     | 0     | 0     | 0    | 0      | 0        |
| Male                                      | 0     | 0     | 0     | 0     | 0     | 0    | 0      | 0        |
| Unknown                                   | 0     | 0     | 0     | 0     | 0     | 0    | 0      | 0        |
| Black                                     |       |       |       |       |       |      |        |          |
| Female                                    | 0     | 0     | 0     | 0     | 0     | 0    | 0      | 0        |
| Male                                      | 0     | 0     | 0     | 0     | 0     | 0    | 0      | 0        |
| Unknown                                   | 0     | 0     | 0     | 0     | 0     | 0    | 0      | 0        |
| American Indian/Alaskan Native            |       |       |       |       |       |      |        |          |
| Female                                    | 0     | 0     | 0     | 0     | 0     | 0    | 0      | 0        |
| Male                                      | 0     | 0     | 0     | 0     | 0     | 0    | 0      | 0        |
| Unknown                                   | 0     | 0     | 0     | 0     | 0     | 0    | 0      | 0        |
| Native Hawaiian Or Other Pacific Islander |       |       |       |       |       |      |        |          |
| Female                                    | 0     | 0     | 0     | 0     | 0     | 0    | 0      | 0        |
| Male                                      | 0     | 0     | 0     | 0     | 0     | 0    | 0      | 0        |
| Unknown                                   | 0     | 0     | 0     | 0     | 0     | 0    | 0      | 0        |
| Unknown                                   |       |       |       |       |       |      |        |          |
| Female                                    | 0     | 0     | 0     | 0     | 0     | 0    | 0      | 0        |
| Male                                      | 0     | 0     | 0     | 0     | 0     | 0    | 0      | 0        |
| Unknown                                   | 0     | 0     | 0     | 0     | 0     | 0    | 0      | 0        |
| White                                     |       |       |       |       |       |      |        |          |
| Female                                    | 0     | 0     | 0     | 0     | 2     | 0    | 2      | 0        |
| Male                                      | 0     | 1     | 0     | 1     | 0     | 0    | 2      | 0        |
| Unknown                                   | 0     | 0     | 0     | 0     | 0     | 0    | 0      | 0        |
| Totals:                                   | 0     | 1     | 0     | 1     | 2     | 0    | 4      | 0        |

Protective Custody Arrests By Age / Sex