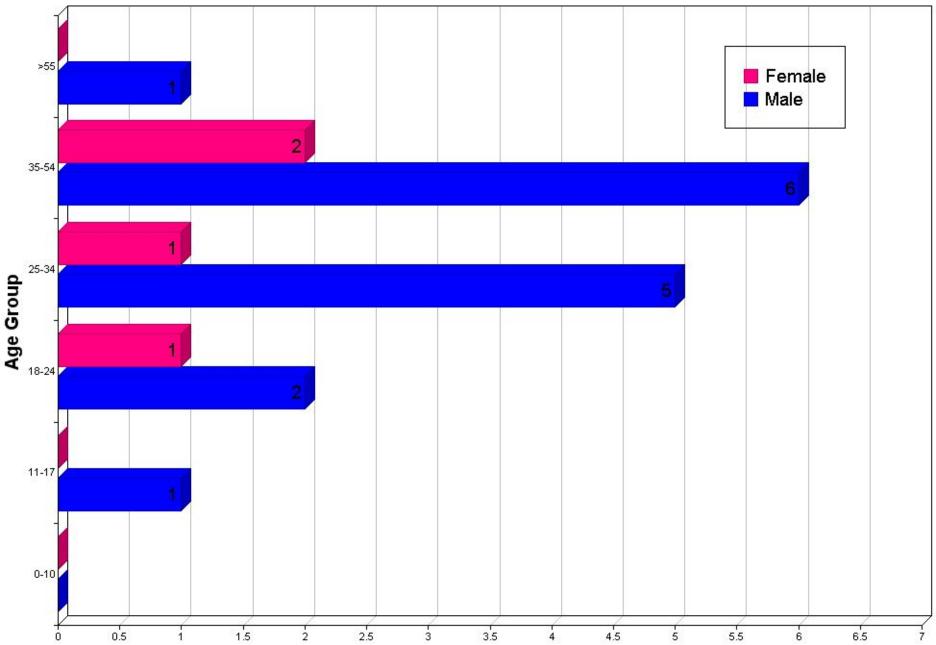

#### On View Arrests Based on Incident/Warrant by Race, Sex, and Age:

|                                           | 00-10 | 11-17 | 18-24 | 25-34 | 35-54 | > 55 | TOTALS | Hispanic |
|-------------------------------------------|-------|-------|-------|-------|-------|------|--------|----------|
| Asian                                     |       |       |       |       |       |      |        |          |
| Female                                    | 0     | 0     | 0     | 0     | 0     | 0    | 0      | 0        |
| Male                                      | 0     | 0     | 0     | 0     | 0     | 0    | 0      | 0        |
| Unknown                                   | 0     | 0     | 0     | 0     | 0     | 0    | 0      | 0        |
| Black                                     |       |       |       |       |       |      |        |          |
| Female                                    | 0     | 0     | 0     | 1     | 0     | 0    | 1      | 0        |
| Male                                      | 0     | 0     | 1     | 1     | 0     | 0    | 2      | 0        |
| Unknown                                   | 0     | 0     | 0     | 0     | 0     | 0    | 0      | 0        |
| American Indian/Alaskan Native            |       |       |       |       |       |      |        |          |
| Female                                    | 0     | 0     | 0     | 0     | 0     | 0    | 0      | 0        |
| Male                                      | 0     | 0     | 0     | 0     | 0     | 0    | 0      | 0        |
| Unknown                                   | 0     | 0     | 0     | 0     | 0     | 0    | 0      | 0        |
| Native Hawaiian Or Other Pacific Islander |       |       |       |       |       |      |        |          |
| Female                                    | 0     | 0     | 0     | 0     | 0     | 0    | 0      | 0        |
| Male                                      | 0     | 0     | 0     | 0     | 0     | 0    | 0      | 0        |
| Unknown                                   | 0     | 0     | 0     | 0     | 0     | 0    | 0      | 0        |
| Unknown                                   |       |       |       |       |       |      |        |          |
| Female                                    | 0     | 0     | 0     | 0     | 0     | 0    | 0      | 0        |
| Male                                      | 0     | 0     | 0     | 0     | 0     | 0    | 0      | 0        |
| Unknown                                   | 0     | 0     | 0     | 0     | 0     | 0    | 0      | 0        |
| White                                     |       |       |       |       |       |      |        |          |
| Female                                    | 0     | 0     | 1     | 0     | 2     | 0    | 3      | 1        |
| Male                                      | 0     | 1     | 1     | 4     | 6     | 1    | 13     | 0        |
| Unknown                                   | 0     | 0     | 0     | 0     | 0     | 0    | 0      | 0        |
| Totals:                                   | 0     | 1     | 3     | 6     | 8     | 1    | 19     | 1        |
|                                           |       |       |       |       |       |      |        |          |