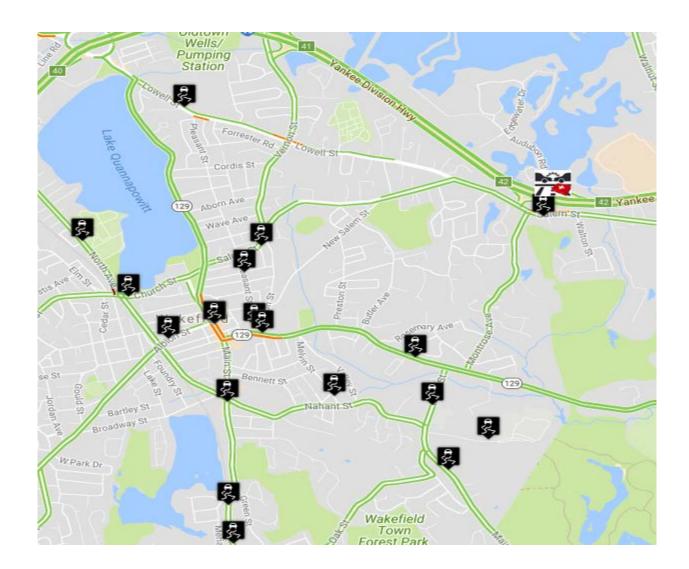

| 5                  |
| MELVIN ST        | 0         | 0                    | 1                  |
| NORTH AVE        | 0         | 0                    | 2                  |
| PLEASANT ST      | 0         | 0                    | 1                  |
| SALEM ST         | 0         | 0                    | 1                  |
| TURNBULL AVE     | 0         | 0                    | 1                  |
| VERNON ST        | 0         | 0                    | 1                  |
| WATER ST         | 0         | 0                    | 2                  |
|                  |           |                      |                    |
| TOTAL            | 5         | 1                    | 23                 |







### Crash Locations October 2017





### **CRASH LOCATION MAP**







## **Motor Vehicle Violations**



| State law    | Civil | Warnings | Arrests | Crim. Complaint | Totals: |
|--------------|-------|----------|---------|-----------------|---------|
| 540CMR224    | 0     | 2        | 0       | 0               | 2       |
| 89 / 1       | 0     | 1        | 0       | 0               | 1       |
| 89 / 11      | 0     | 2        | 0       | 0               | 2       |
| 89 / 4A      | 2     | 8        | 1       | 2               | 13      |
| 89 / 8       | 2     | 12       | 0       | 0               | 14      |
| 89 / 9       | 7     | 42       | 0       | 2               | 51      |
| 90 / 10      | 0     | 2        | 2       | 3               | 7       |
| 90 / 11      | 0     | 3        | 0       | 0               | 3       |
| 90 / 13      | 1