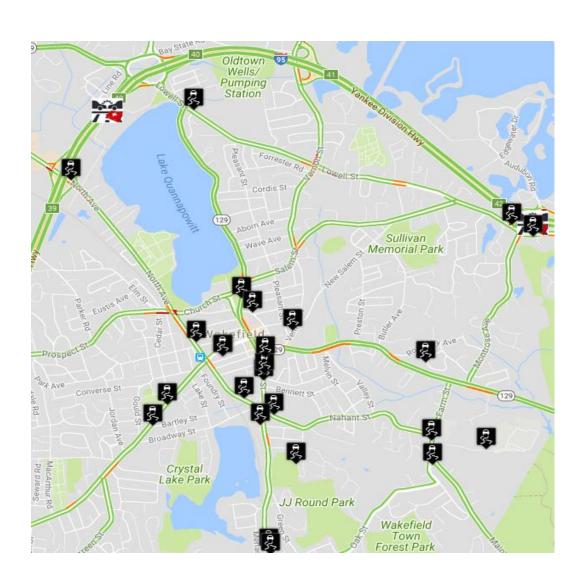

# **Crash Locations**

| Street/Location | Injuries | Pederstrian Involved | <b>Number of Crashes</b> |
|-----------------|----------|----------------------|--------------------------|
|                 |          |                      |                          |
| COTTAGE TER     | 0        | 0                    | 1                        |
| LOWELL ST       | 1        | 1                    | 1                        |
| MAIN ST         | 0        | 0                    | 6                        |
| NAHANT ST       | 0        | 0                    | 1                        |
| NEWHALL CT      | 0        | 0                    | 1                        |
| NORTH AVE       | 0        | 0                    | 1                        |
| OAK ST          | 0        | 0                    | 2                        |
| ROBIN RD        | 0        | 0                    | 1                        |
| SALEM ST        | 5        | 0                    | 3                        |
| WATER ST        | 1        | 0                    | 2                        |
|                 |          |                      |                          |
| Totals:         | 7        | 1                    | 19                       |

### **CRASH LOCATION MAP**