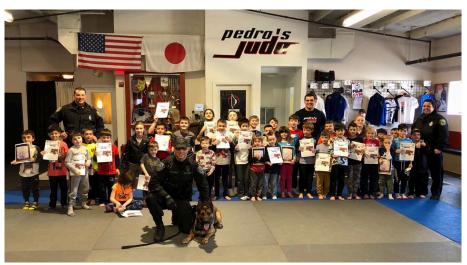

On March 24th, Officers Shane Pelletier and Kelley Tobyne gave a safety talk to the children at Pedro's Judo Center on New Salem Street. Officer Dave Rando and K-9 Dozer also paid a visit and conducted a demonstration for the children. This event was a well-attended event that received great reviews.