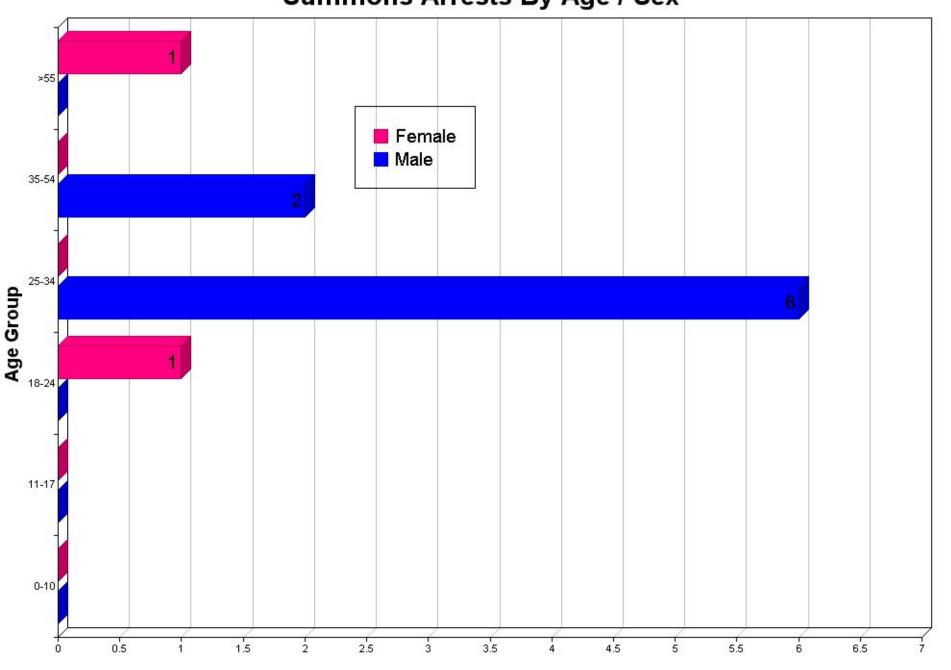

### **Summons to Court Totals**

#### Summons Arrests by Race, Sex, and Age

|                                           | 00-10 | 11-17 | 18-24 | 25-34 | 35-54 | > 55 | TOTALS | Hispanic |
|-------------------------------------------|-------|-------|-------|-------|-------|------|--------|----------|
| Asian                                     |       |       |       |       |       |      |        | ·        |
| Female                                    | 0     | 0     | 0     | 0     | 0     | 0    | 0      | 0        |
| Male                                      | 0     | 0     | 0     | 0     | 2     | 0    | 2      | 0        |
| Unknown                                   | 0     | 0     | 0     | 0     | 0     | 0    | 0      | 0        |
|                                           |       |       |       |       |       |      |        |          |
| Black                                     |       |       |       |       |       |      |        |          |
| Female                                    | 0     | 0     | 0     | 0     | 0     | 0    | 0      | 0        |
| Male                                      | 0     | 0     | 0     | 0     | 0     | 0    | 0      | 0        |
| Unknown                                   | 0     | 0     | 0     | 0     | 0     | 0    | 0      | 0        |
|                                           |       |       |       |       |       |      |        |          |
| American Indian/Alaskan Native            |       |       |       |       |       |      |        |          |
| Female                                    | 0     | 0     | 0     | 0     | 0     | 0    | 0      | 0        |
| Male                                      | 0     | 0     | 0     | 0     | 0     | 0    | 0      | 0        |
| Unknown                                   | 0     | 0     | 0     | 0     | 0     | 0    | 0      | 0        |
| Native Hawaiian Or Other Pacific Islander |       |       |       |       |       |      |        |          |
| Female                                    | 0     | 0     | 0     | 0     | 0     | 0    | 0      | 0        |
| Male                                      | 0     | 0     | 0     | 0     | 0     | 0    | 0      | 0        |
| Unknown                                   | 0     | 0     | 0     | 0     | 0     | 0    | 0      | 0        |
| Olikilowii                                | U     | U     | U     | U     | U     | U    | U      | U        |
| Unknown                                   |       |       |       |       |       |      |        |          |
| Female                                    | 0     | 0     | 0     | 0     | 0     | 0    | 0      | 0        |
| Male                                      | 0     | 0     | 0     | 0     | 0     | 0    | 0      | 0        |
| Unknown                                   | 0     | 0     | 0     | 0     | 0     | 0    | 0      | 0        |
| White                                     |       |       |       |       |       |      |        |          |
| Female                                    | 0     | 0     | 1     | 0     | 0     | 1    | 2      | 0        |
| Male                                      | 0     | 0     | 0     | 6     | 2     | 0    | 8      | 1        |
| Unknown                                   | 0     | 0     | 0     | 0     | 0     | 0    | 0      | 0        |
| Officiowif                                | U     | U     | U     | U     | U     | U    | U      | U        |
| Totals:                                   | 0     | 0     | 1     | 6     | 2     | 1    | 10     | 1        |

### Summons Arrests By Age / Sex