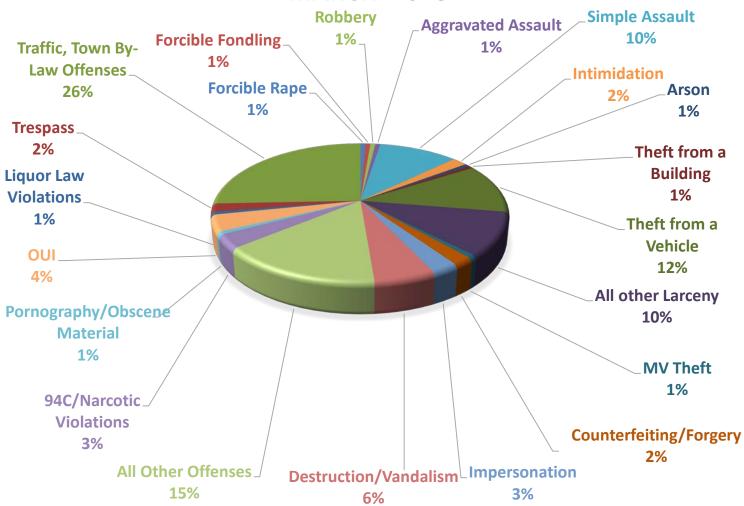

# Offenses (IBR) By Month

| Type of Offense:                 | Total: |
|----------------------------------|--------|
| Forcible Rape                    | 1      |
| Forcible Fondling                | 1      |
| Robbery                          | 1      |
| Aggravated Assault               | 1      |
| Simple Assault                   | 16     |
| Intimidation                     | 3      |
| Arson                            | 1      |
| Theft From Building              | 1      |
| Theft From Motor Vehicle         | 18     |
| All Other Larceny                | 16     |
| Motor Vehicle Theft              | 1      |
| Counterfeiting / Forgery         | 3      |
| Impersonation                    | 4      |
| Destruction / Damage / Vandalize | 9      |
| Drug / Narcotic Violations       | 5      |
| Pornography / Obscene Material   | 1      |
| Driving Under The Influence      | 6      |
| Liquor Law Violations            | 1      |
| Trespass Of Real Property        | 3      |
| All Other Offenses               | 24     |
| Traffic, Town By-Law Offenses    | 40     |
| Totals:                          | 86     |