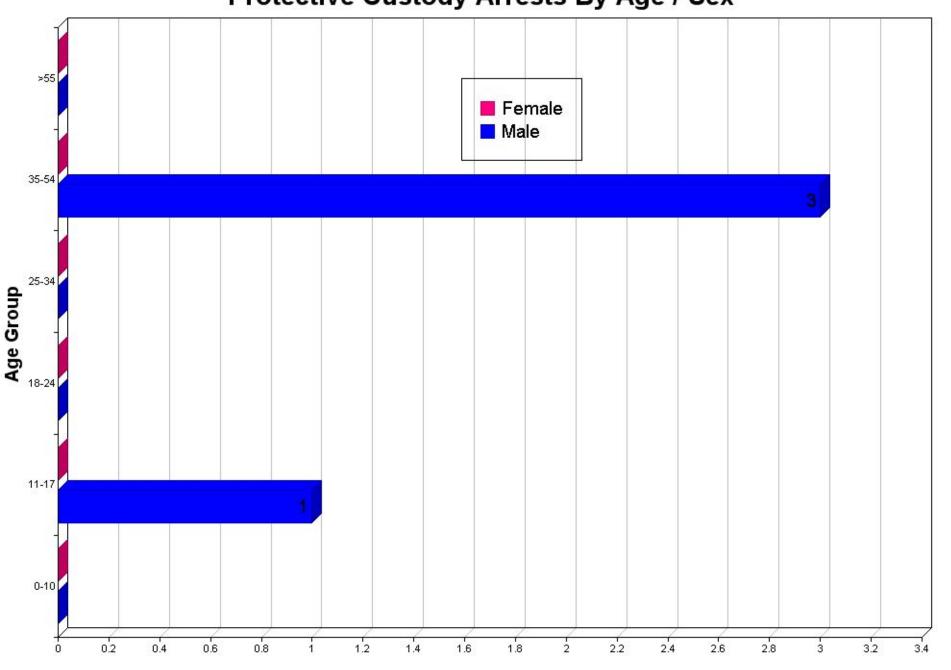

# P.C. Arrests By Race, Sex and Age

#### Protective Custody Arrests by Race, Sex, and Age:

|                                           | 00-10 | 11-17 | 18-24 | 25-34 | 35-54 | > 55 | TOTALS | Hispanic |
|-------------------------------------------|-------|-------|-------|-------|-------|------|--------|----------|
| Asian                                     |       |       |       |       |       |      |        | ·        |
| Female                                    | 0     | 0     | 0     | 0     | 0     | 0    | 0      | 0        |
| Male                                      | 0     | 0     | 0     | 0     | 0     | 0    | 0      | 0        |
| Unknown                                   | 0     | 0     | 0     | 0     | 0     | 0    | 0      | 0        |
| Black                                     |       |       |       |       |       |      |        |          |
| Female                                    | 0     | 0     | 0     | 0     | 0     | 0    | 0      | 0        |
| Male                                      | 0     | 0     | 0     | 0     | 0     | 0    | 0      | 0        |
| Unknown                                   | 0     | 0     | 0     | 0     | 0     | 0    | 0      | 0        |
| American Indian/Alaskan Native            |       |       |       |       |       |      |        |          |
| Female                                    | 0     | 0     | 0     | 0     | 0     | 0    | 0      | 0        |
| Male                                      | 0     | 0     | 0     | 0     | 0     | 0    | 0      | 0        |
| Unknown                                   | 0     | 0     | 0     | 0     | 0     | 0    | 0      | 0        |
| Native Hawaiian Or Other Pacific Islander |       |       |       |       |       |      |        |          |
| Female                                    | 0     | 0     | 0     | 0     | 0     | 0    | 0      | 0        |
| Male                                      | 0     | 0     | 0     | 0     | 0     | 0    | 0      | 0        |
| Unknown                                   | 0     | 0     | 0     | 0     | 0     | 0    | 0      | 0        |
| Unknown                                   |       |       |       |       |       |      |        |          |
| Female                                    | 0     | 0     | 0     | 0     | 0     | 0    | 0      | 0        |
| Male                                      | 0     | 0     | 0     | 0     | 0     | 0    | 0      | 0        |
| Unknown                                   | 0     | 0     | 0     | 0     | 0     | 0    | 0      | 0        |
| White                                     |       |       |       |       |       |      |        |          |
| Female                                    | 0     | 0     | 0     | 0     | 0     | 0    | 0      | 0        |
| Male                                      | 0     | 1     | 0     | 0     | 3     | 0    | 4      | 1        |
| Unknown                                   | 0     | 0     | 0     | 0     | 0     | 0    | 0      | 0        |
| Totals:                                   | 0     | 1     | 0     | 0     | 3     | 0    | 4      | 1        |

### **Protective Custody Arrests By Age / Sex**