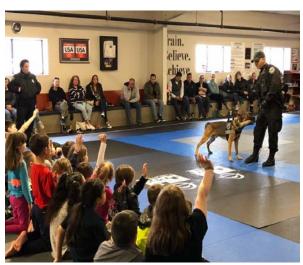

On March 24th, Officers Shane Pelletier and Kelley Tobyne gave a safety talk to the children at Pedro's Judo Center on New Salem Street. Officer Dave Rando and K-9 Dozer also paid a visit and conducted a demonstration for the children. This event was a well-attended event that received great reviews.