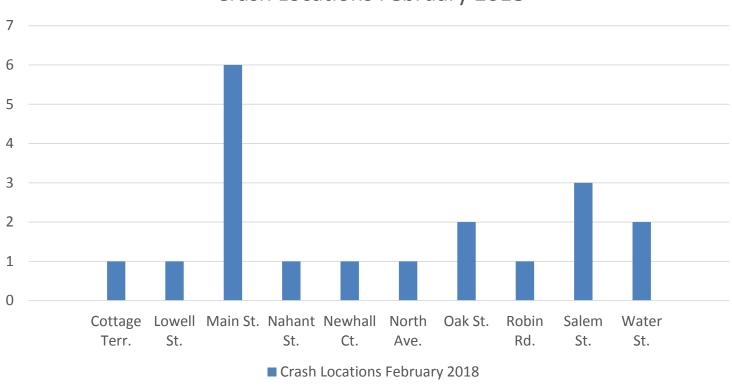

# **Crash Locations**

| Street/Location | Injuries | Pederstrian Involved | <b>Number of Crashes</b> |
|-----------------|----------|----------------------|--------------------------|
|                 |          |                      |                          |
| COTTAGE TER     | 0        | 0                    | 1                        |
| LOWELL ST       | 1        | 1                    | 1                        |
| MAIN ST         | 0        | 0                    | 6                        |
| NAHANT ST       | 0        | 0                    | 1                        |
| NEWHALL CT      | 0        | 0                    | 1                        |
| NORTH AVE       | 0        | 0                    | 1                        |
| OAK ST          | 0        | 0                    | 2                        |
| ROBIN RD        | 0        | 0                    | 1                        |
| SALEM ST        | 5        | 0                    | 3                        |
| WATER ST        | 1        | 0                    | 2                        |
|                 |          |                      |                          |
| Totals:         | 7        | 1                    | 19                       |

### **CRASH LOCATION GRAPH**

#### Crash Locations February 2018