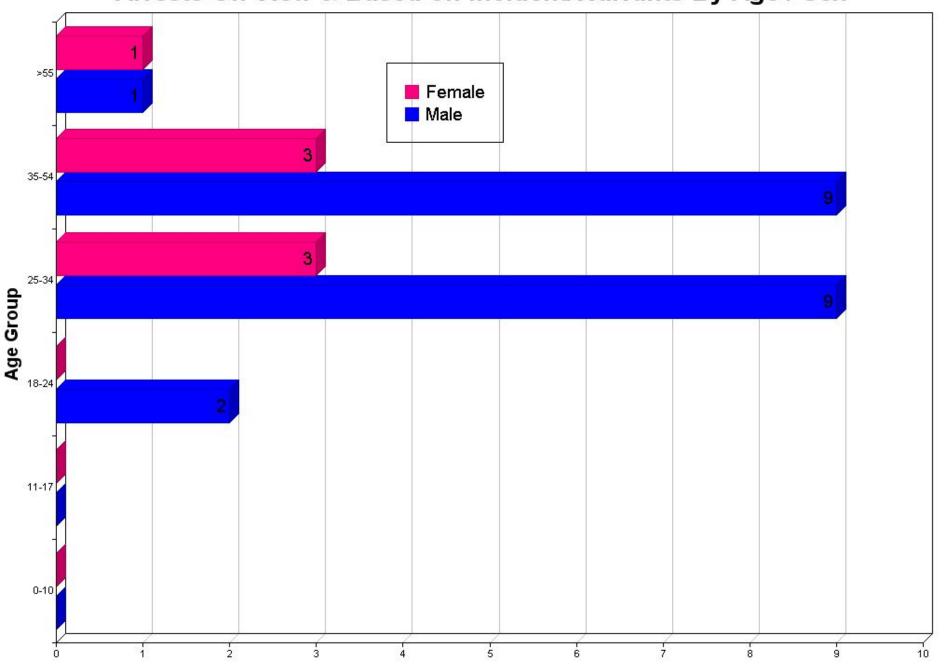

#### On View Arrests Based on Incident/Warrant by Race, Sex, and Age:

|                                           | 00-10 | 11-17 | 18-24 | 25-34 | 35-54 | > 55 | TOTALS | Hispanic |
|-------------------------------------------|-------|-------|-------|-------|-------|------|--------|----------|
| Asian                                     |       |       |       |       |       |      |        |          |
| Female                                    | 0     | 0     | 0     | 0     | 0     | 0    | 0      | 0        |
| Male                                      | 0     | 0     | 0     | 0     | 0     | 0    | 0      | 0        |
| Unknown                                   | 0     | 0     | 0     | 0     | 0     | 0    | 0      | 0        |
|                                           |       |       |       |       |       |      |        |          |
| Black                                     |       |       |       |       |       |      |        |          |
| Female                                    | 0     | 0     | 0     | 0     | 0     | 0    | 0      | 0        |
| Male                                      | 0     | 0     | 0     | 2     | 1     | 0    | 3      | 1        |
| Unknown                                   | 0     | 0     | 0     | 0     | 0     | 0    | 0      | 0        |
| American Indian/Alaskan Native            |       |       |       |       |       |      |        |          |
| Female                                    | 0     | 0     | 0     | 0     | 0     | 0    | 0      | 0        |
| Male                                      | 0     | 0     | 0     | 0     | 0     | 0    | 0      | 0        |
| Unknown                                   | 0     | 0     | 0     | 0     | 0     | 0    | 0      | 0        |
| Childwii                                  | Ū     | O     | O     | O     | O     | O    | O      | Ü        |
| Native Hawaiian Or Other Pacific Islander |       |       |       |       |       |      |        |          |
| Female                                    | 0     | 0     | 0     | 0     | 0     | 0    | 0      | 0        |
| Male                                      | 0     | 0     | 0     | 0     | 0     | 0    | 0      | 0        |
| Unknown                                   | 0     | 0     | 0     | 0     | 0     | 0    | 0      | 0        |
| Unknown                                   |       |       |       |       |       |      |        |          |
| Female                                    | 0     | 0     | 0     | 0     | 0     | 0    | 0      | 0        |
| Male                                      | 0     | 0     | 0     | 0     | 0     | 0    | 0      | 0        |
| Unknown                                   | 0     | 0     | 0     | 0     | 0     | 0    | 0      | 0        |
|                                           |       |       |       |       |       |      |        |          |
| White                                     |       |       |       |       |       |      |        |          |
| Female                                    | 0     | 0     | 0     | 3     | 3     | 1    | 7      | 0        |
| Male                                      | 0     | 0     | 2     | 7     | 8     | 1    | 18     | 0        |
| Unknown                                   | 0     | 0     | 0     | 0     | 0     | 0    | 0      | 0        |
| Totals:                                   | 0     | 0     | 2     | 12    | 12    | 2    | 28     | 1        |

#### Arrests On View & Based on Incident/Warrants By Age / Sex