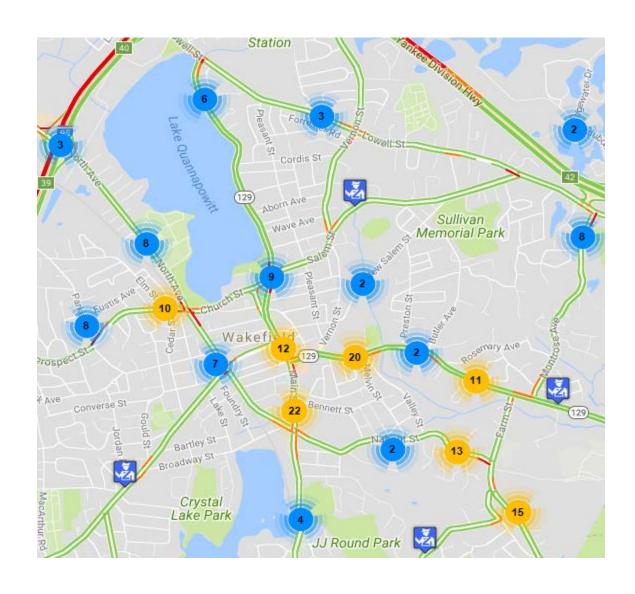

6        | 0      |           | 7       |
| Grand Total:  | 31    | 176      | 9      | 11        | 227     |



### **Citation Statistics:**



#### **Citation Type:**

| Arrest:                  | 4   | 2.2%  |
|--------------------------|-----|-------|
| Civil:                   | 21  | 11.3% |
| Complaint:               | 5   | 2.7%  |
| Warning:                 | 154 | 82.8% |
| Void:                    | 2   | 1.1%  |
| Method of Measurement:   |     |       |
| Speed measured by Radar: | 64  | 34.4% |
| Speed Not Measured:      | 120 | 64.5  |
|                          |     |       |
| Accident Occurred:       | 7   | 3.8%  |

Average speed (charged):

Average speed limit:

30 MPH

Average MPH over speed limit:

17 MPH

**Total Citations Issued: 184** 



## **Citation Map:**