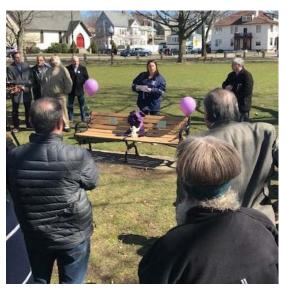

On April 7th Officer Amy Rando and the Wakefield Alliance Against Violence (WAAV) dedicated a bench to those lost to Domestic Violence. This was a moving tribute held on the Upper Common with family members of two of our victims in attendance, along with many others. A big thanks to everyone that helped to organize this very special event.