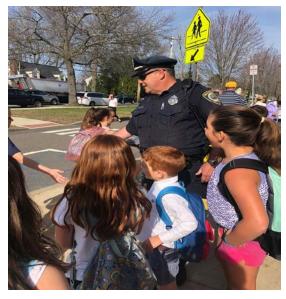

On April 26th our School Resource Officers offered an online safety night for parents at the Galvin Middle School auditorium. The program, titled "Project Safe Childhood," was in conjunction with the U.S. Attorney's Office and the U.S. Postal Inspection Office. This program is designed for parents to help keep their children smart, safe, and secure online and highlighted areas related to bullying, sexting, and highlighted some of the tactics used by online predators. Our SRO's also hosted another "Radkids" training during April school vacation week for a group of our middle school students.