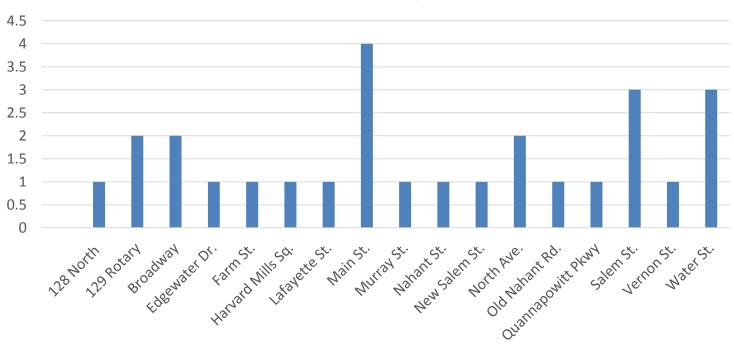

## **Crash Locations**

| Street / Location: | Injuries | Number of Crashes |
|--------------------|----------|-------------------|
| 128 NORTH HWY      | 0        | 1                 |
| 129 ROTARY         | 0        | 2                 |
| BROADWAY           | 1        | 2                 |
| EDGEWATER DR       | 1        | 1                 |
| FARM ST            | 0        | 1                 |
| HARVARD MILL SQ    | 0        | 1                 |
| LAFAYETTE ST       | 0        | 1                 |
| MAIN ST            | 0        | 4                 |
| MURRAY ST          | 0        | 1                 |
| NAHANT ST          | 4        | 1                 |
| NEW SALEM ST       | 1        | 1                 |
| NORTH AVE          | 1        | 2                 |
| OLD NAHANT RD      | 0        | 1                 |
| QUANNAPOWITT PKWY  | 1        | 1                 |
| SALEM ST           | 2        | 3                 |
| VERNON ST          | 0        | 1                 |
| WATER ST           | 0        | 3                 |
|                    |          |                   |
| Totals:            | 11       | 27                |

#### **CRASH LOCATION GRAPH**

#### Crash Locations April 2018

■ Crash Locations April 2018