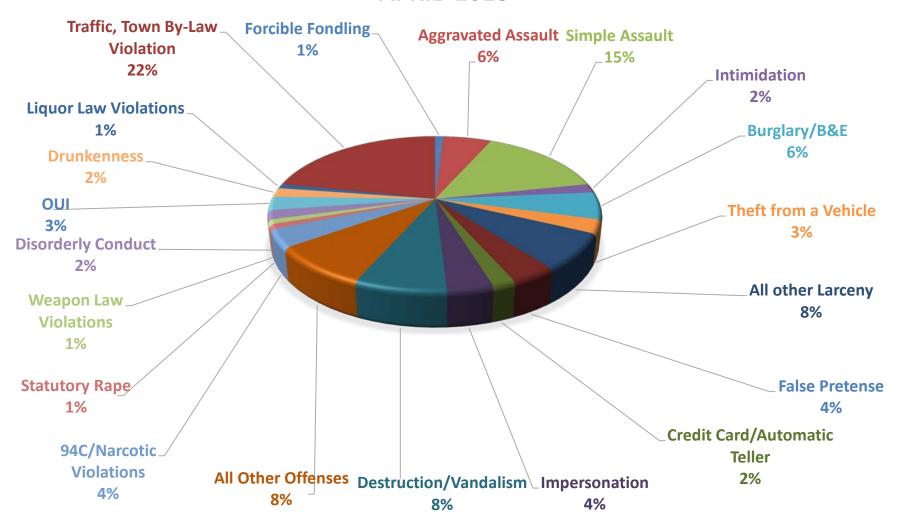

## Offenses (IBR) By Month

| Type of Offense:                    | Total: |
|-------------------------------------|--------|
| Forcible Fondling                   | 1      |
| Aggravated Assault                  | 6      |
| Simple Assault                      | 16     |
| Intimidation                        | 2      |
| Burglary / Breaking And Enteri      | 6      |
| Theft From Motor Vehicle            | 3      |
| All Other Larceny                   | 8      |
| False Pretenses / Swindle / Coherce | 4      |
| Credit Card / Automatic Teller      | 2      |
| Impersonation                       | 4      |
| Destruction / Damage / Vandalize    | 8      |
| Drug / Narcotic Violations          | 4      |
| Statutory Rape                      | 1      |
| Weapon Law Violations               | 1      |
| Disorderly Conduct                  | 2      |
| Driving Under The Influence         | 3      |
| Drunkenness                         | 2      |
| Liquor Law Violations               | 1      |
| All Other Offenses                  | 9      |
| Traffic, Town By-Law Offenses       | 23     |
| Totals:                             | 86     |