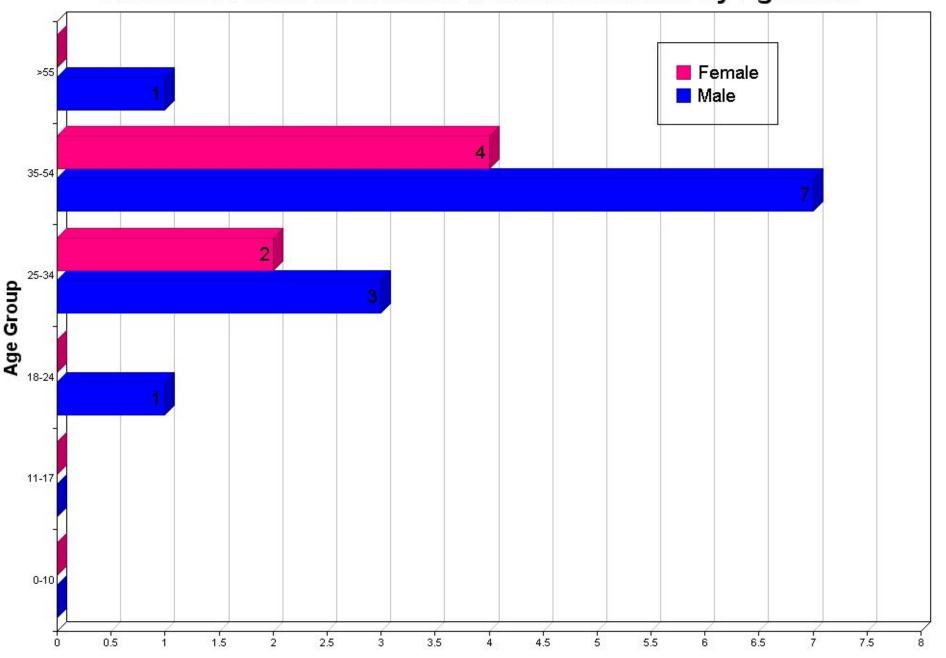

#### On View Arrests Based on Incident/Warrant by Race, Sex, and Age:

|                                           | 00-10 | 11-17 | 18-24 | 25-34 | 35-54 | > 55 | TOTALS | Hispanic |
|-------------------------------------------|-------|-------|-------|-------|-------|------|--------|----------|
| Asian                                     |       |       |       |       |       |      |        | -        |
| Female                                    | 0     | 0     | 0     | 0     | 0     | 0    | 0      | 0        |
| Male                                      | 0     | 0     | 0     | 0     | 0     | 0    | 0      | 0        |
| Unknown                                   | 0     | 0     | 0     | 0     | 0     | 0    | 0      | 0        |
|                                           |       |       |       |       |       |      |        |          |
| Black                                     |       |       |       |       |       |      |        |          |
| Female                                    | 0     | 0     | 0     | 0     | 0     | 0    | 0      | 0        |
| Male                                      | 0     | 0     | 0     | 0     | 1     | 0    | 1      | 0        |
| Unknown                                   | 0     | 0     | 0     | 0     | 0     | 0    | 0      | 0        |
|                                           |       |       |       |       |       |      |        |          |
| American Indian/Alaskan Native            |       |       |       |       |       |      |        |          |
| Female                                    | 0     | 0     | 0     | 0     | 0     | 0    | 0      | 0        |
| Male                                      | 0     | 0     | 0     | 0     | 0     | 0    | 0      | 0        |
| Unknown                                   | 0     | 0     | 0     | 0     | 0     | 0    | 0      | 0        |
|                                           |       |       |       |       |       |      |        |          |
| Native Hawaiian Or Other Pacific Islander |       |       |       |       |       |      |        |          |
| Female                                    | 0     | 0     | 0     | 0     | 0     | 0    | 0      | 0        |
| Male                                      | 0     | 0     | 0     | 0     | 0     | 0    | 0      | 0        |
| Unknown                                   | 0     | 0     | 0     | 0     | 0     | 0    | 0      | 0        |
|                                           |       |       |       |       |       |      |        |          |
| Unknown                                   |       |       |       |       |       |      |        |          |
| Female                                    | 0     | 0     | 0     | 0     | 0     | 0    | 0      | 0        |
| Male                                      | 0     | 0     | 0     | 0     | 0     | 0    | 0      | 0        |
| Unknown                                   | 0     | 0     | 0     | 0     | 0     | 0    | 0      | 0        |
|                                           |       |       |       |       |       |      |        |          |
| White                                     |       |       |       |       |       |      |        |          |
| Female                                    | 0     | 0     | 0     | 2     | 4     | 0    | 6      | 0        |
| Male                                      | 0     | 0     | 1     | 3     | 6     | 1    | 11     | 0        |
| Unknown                                   | 0     | 0     | 0     | 0     | 0     | 0    | 0      | 0        |
| Totals:                                   | 0     | 0     | 1     | 5     | 11    | 1    | 18     | 0        |
| TOTALIS.                                  |       | U     | _     | 3     | 11    | -    | 10     | -        |

### Arrests On View & Based on Incident/Warrants By Age / Sex