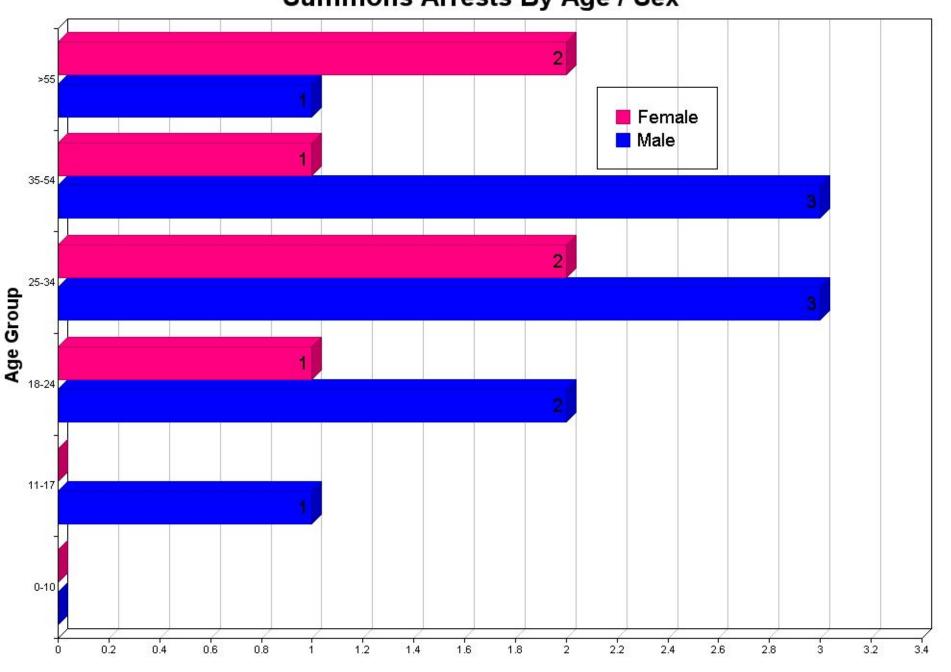

#### Summons Arrests by Race, Sex, and Age

|                                           | 00-10 | 11-17 | 18-24 | 25-34 | 35-54 | > 55 | TOTALS | Hispanic |
|-------------------------------------------|-------|-------|-------|-------|-------|------|--------|----------|
| Asian                                     |       |       |       |       |       |      |        |          |
| Female                                    | 0     | 0     | 0     | 0     | 0     | 0    | 0      | 0        |
| Male                                      | 0     | 0     | 0     | 0     | 0     | 0    | 0      | 0        |
| Unknown                                   | 0     | 0     | 0     | 0     | 0     | 0    | 0      | 0        |
| Black                                     |       |       |       |       |       |      |        |          |
| Female                                    | 0     | 0     | 0     | 1     | 0     | 1    | 2      | 0        |
| Male                                      | 0     | 0     | 0     | 1     | 0     | 0    | 1      | 1        |
| Unknown                                   | 0     | 0     | 0     | 0     | 0     | 0    | 0      | 0        |
| Olikilowii                                | U     | U     | U     | U     | U     | U    | U      | U        |
| American Indian/Alaskan Native            |       |       |       |       |       |      |        |          |
| Female                                    | 0     | 0     | 0     | 0     | 0     | 0    | 0      | 0        |
| Male                                      | 0     | 0     | 0     | 0     | 0     | 0    | 0      | 0        |
| Unknown                                   | 0     | 0     | 0     | 0     | 0     | 0    | 0      | 0        |
| Native Hawaiian Or Other Pacific Islander |       |       |       |       |       |      |        |          |
| Female                                    | 0     | 0     | 0     | 0     | 0     | 0    | 0      | 0        |
| Male                                      | 0     | 0     | 0     | 0     | 0     | 0    | 0      | 0        |
| Unknown                                   | 0     | 0     | 0     | 0     | 0     | 0    | 0      | 0        |
|                                           |       |       |       |       |       |      |        |          |
| Unknown                                   | •     | •     |       |       |       | •    | •      |          |
| Female                                    | 0     | 0     | 0     | 0     | 0     | 0    | 0      | 0        |
| Male                                      | 0     | 0     | 0     | 0     | 0     | 0    | 0      | 0        |
| Unknown                                   | 0     | 0     | 0     | 0     | 0     | 0    | 0      | 0        |
| White                                     |       |       |       |       |       |      |        |          |
| Female                                    | 0     | 0     | 1     | 1     | 1     | 1    | 4      | 0        |
| Male                                      | 0     | 1     | 2     | 2     | 3     | 1    | 9      | 3        |
| Unknown                                   | 0     | 0     | 0     | 0     | 0     | 0    | 0      | 0        |
| Totals:                                   | 0     | 1     | 3     | 5     | 4     | 3    | 16     | 4        |

### Summons Arrests By Age / Sex