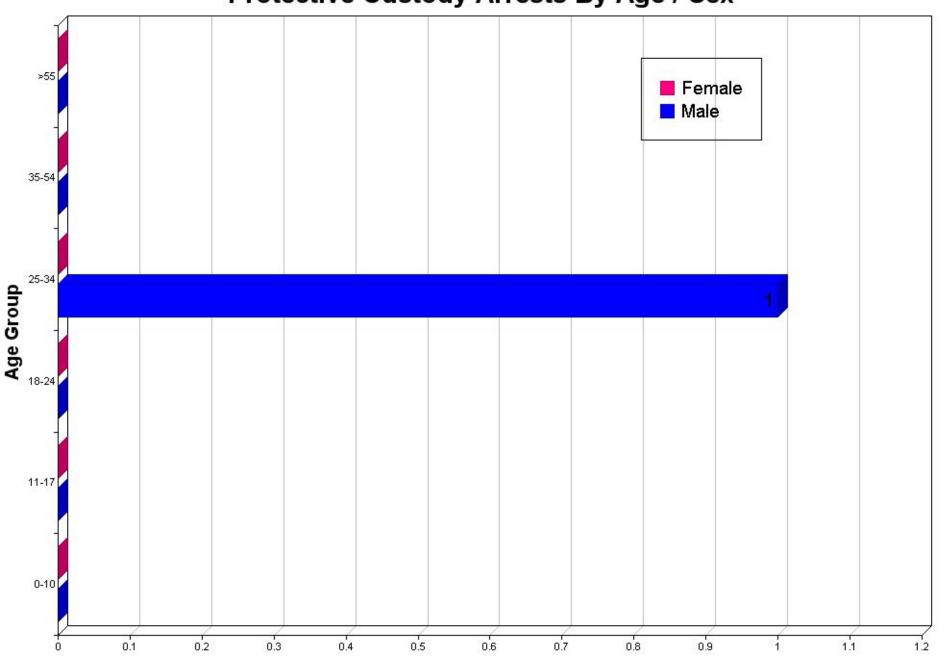

#### Protective Custody Arrests by Race, Sex, and Age:

|                                           | 00-10 | 11-17 | 18-24 | 25-34 | 35-54 | > 55 | TOTALS | Hispanic |
|-------------------------------------------|-------|-------|-------|-------|-------|------|--------|----------|
| Asian                                     |       |       |       |       |       |      |        |          |
| Female                                    | 0     | 0     | 0     | 0     | 0     | 0    | 0      | 0        |
| Male                                      | 0     | 0     | 0     | 1     | 0     | 0    | 1      | 0        |
| Unknown                                   | 0     | 0     | 0     | 0     | 0     | 0    | 0      | 0        |
| Black                                     |       |       |       |       |       |      |        |          |
| Female                                    | 0     | 0     | 0     | 0     | 0     | 0    | 0      | 0        |
| Male                                      | 0     | 0     | 0     | 0     | 0     | 0    | 0      | 0        |
| Unknown                                   | 0     | 0     | 0     | 0     | 0     | 0    | 0      | 0        |
| American Indian/Alaskan Native            |       |       |       |       |       |      |        |          |
| Female                                    | 0     | 0     | 0     | 0     | 0     | 0    | 0      | 0        |
| Male                                      | 0     | 0     | 0     | 0     | 0     | 0    | 0      | 0        |
| Unknown                                   | 0     | 0     | 0     | 0     | 0     | 0    | 0      | 0        |
| Native Hawaiian Or Other Pacific Islander |       |       |       |       |       |      |        |          |
| Female                                    | 0     | 0     | 0     | 0     | 0     | 0    | 0      | 0        |
| Male                                      | 0     | 0     | 0     | 0     | 0     | 0    | 0      | 0        |
| Unknown                                   | 0     | 0     | 0     | 0     | 0     | 0    | 0      | 0        |
| Unknown                                   |       |       |       |       |       |      |        |          |
| Female                                    | 0     | 0     | 0     | 0     | 0     | 0    | 0      | 0        |
| Male                                      | 0     | 0     | 0     | 0     | 0     | 0    | 0      | 0        |
| Unknown                                   | 0     | 0     | 0     | 0     | 0     | 0    | 0      | 0        |
| White                                     |       |       |       |       |       |      |        |          |
| Female                                    | 0     | 0     | 0     | 0     | 0     | 0    | 0      | 0        |
| Male                                      | 0     | 1     | 0     | 0     | 3     | 0    | 4      | 1        |
| Unknown                                   | 0     | 0     | 0     | 0     | 0     | 0    | 0      | 0        |
| Totals:                                   | 0     | 0     | 0     | 1     | 0     | 0    | 1      | 1        |

### Protective Custody Arrests By Age / Sex