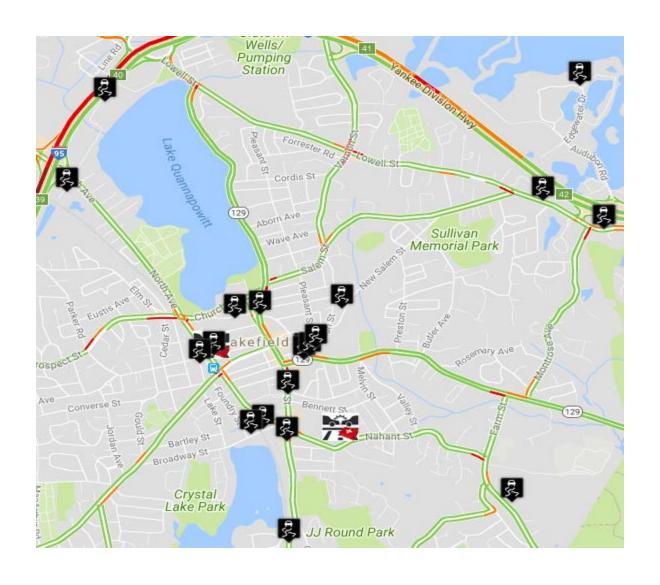

|
| MAIN ST            | 0        | 4                 |
| MURRAY ST          | 0        | 1                 |
| NAHANT ST          | 4        | 1                 |
| NEW SALEM ST       | 1        | 1                 |
| NORTH AVE          | 1        | 2                 |
| OLD NAHANT RD      | 0        | 1                 |
| QUANNAPOWITT PKWY  | 1        | 1                 |
| SALEM ST           | 2        | 3                 |
| VERNON ST          | 0        | 1                 |
| WATER ST           | 0        | 3                 |
|                    |          |                   |
| Totals:            | 11       | 27                |



#### **CRASH LOCATION GRAPH**



#### Crash Locations April 2018



■ Crash Locations April 2018



### **CRASH LOCATION MAP**







### **Motor Vehicle Violations**



| State law     | Civil | Warnings | Arrest | Crim App. | Totals: |
|---------------|-------|----------|--------|-----------|---------|
| 138 / 22      | 0     | 0        | 0      | 1         | 1       |
| 540CMR205     | 0     | 1        | 0      | 0         | 1       |
| 540CMR2207    | 0     | 1        | 0      | 0         | 1       |
| 720CMR904 / . | 0     | 1        | 0      | 0         | 1       |
| 85 / 10       | 0     | 1        | 0      | 0         | 1       |
| 89 / 2        | 0     | 2        | 0      | 0         | 2       |
| 89 / 4A       | 7     | 4        | 2      | 0         | 13      |
| 89 / 8        | 0     | 8        | 0      | 0         | 8       |
| 89 / 9        | 6     | 39       | 0      | 0         | 45      |
| 90 / 10