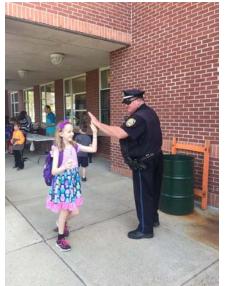

On April 26th our School Resource Officers offered an online safety night for parents at the Galvin Middle School auditorium. The program, titled "Project Safe Childhood," was in conjunction with the U.S. Attorney's Office and the U.S. Postal Inspection Office. This program is designed for parents to help keep their children smart, safe, and secure online and highlighted areas related to bullying, sexting, and highlighted some of the tactics used by online predators. Our SRO's also hosted another "Radkids" training during April school vacation week for a group of our middle school students.