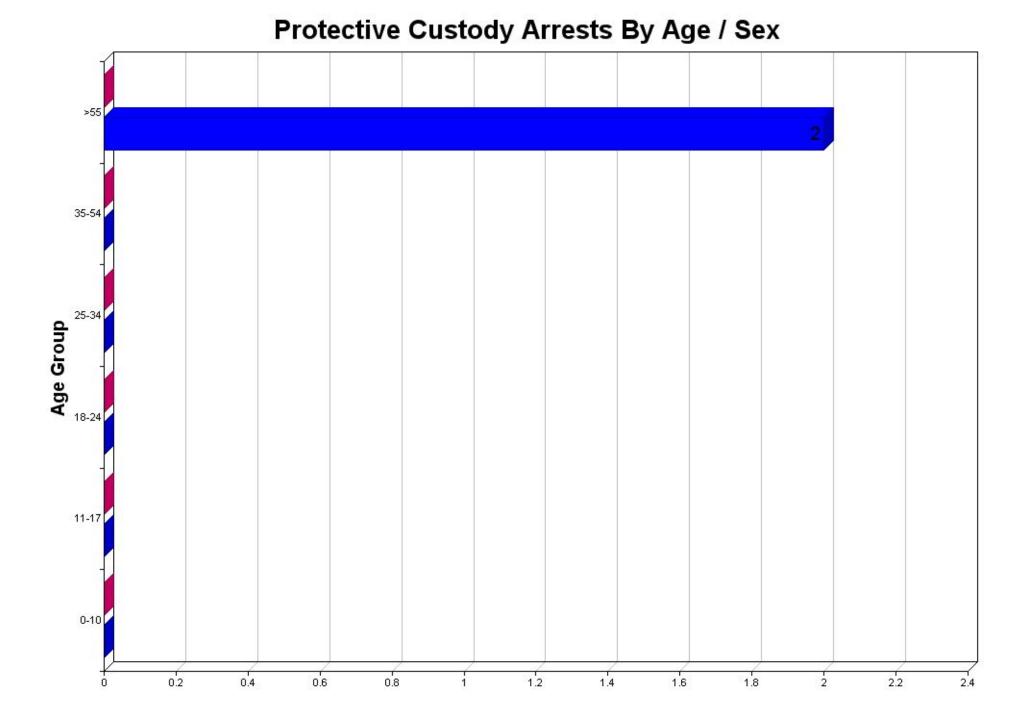

## Protective Custody Arrests By Race, Sex and Age

Protective Custody Arrests By Race, Sex and Age

|                                  | 00-10 | 11-17 | 18-24 | 25-34 | 35-54 | > 55 | TOTALS | Hispanic |   |
|----------------------------------|-------|-------|-------|-------|-------|------|--------|----------|---|
| Asian                            |       |       |       |       |       |      |        |          |   |
| Female                           |       | 0     | 0     | 0     | 0     | 0    | 0      | 0        | 0 |
| Male                             |       | 0     | 0     | 0     | 0     | 0    | 0      | 0        | 0 |
| Unknown                          |       | 0     | 0     | 0     | 0     | 0    | 0      | 0        | 0 |
| Black                            |       |       |       |       |       |      |        |          |   |
| Female                           |       | 0     | 0     | 0     | 0     | 0    | 0      | 0        | 0 |
| Male                             |       | 0     | 0     | 0     | 0     | 0    | 0      | 0        | 0 |
| Unknown                          |       | 0     | 0     | 0     | 0     | 0    | 0      | 0        | 0 |
| American Indian/Alaskan Native   |       |       |       |       |       |      |        |          |   |
| Female                           |       | 0     | 0     | 0     | 0     | 0    | 0      | 0        | 0 |
| Male                             |       | 0     | 0     | 0     | 0     | 0    | 0      | 0        | 0 |
| Unknown                          |       | 0     | 0     | 0     | 0     | 0    | 0      | 0        | 0 |
| Unknown                          |       | 0     | 0     | 0     | 0     | 0    | 0      | 0        | 0 |
| Native Hawaiian Or Other Pacific |       |       |       |       |       |      |        |          |   |
| Female                           |       | 0     | 0     | 0     | 0     | 0    | 0      | 0        | 0 |
| Male                             |       | 0     | 0     | 0     | 0     | 0    | 0      | 0        | 0 |
| Unknown                          |       | 0     | 0     | 0     | 0     | 0    | 0      | 0        | 0 |
| Unknown                          |       |       |       |       |       |      |        |          |   |
| Female                           |       | 0     | 0     | 0     | 0     | 0    | 0      | 0        | 0 |
| Male                             |       | 0     | 0     | 0     | 0     | 0    | 0      | 0        | 0 |
| Unknown                          |       | 0     | 0     | 0     | 0     | 0    | 0      | 0        | 0 |
| White                            |       |       |       |       |       |      |        |          |   |
| Female                           |       | 0     | 0     | 0     | 0     | 0    | 0      | 0        | 0 |
| Male                             |       | 0     | 0     | 0     | 0     | 0    | 2      | 2        | 0 |
| Unknown                          |       | 0     | 0     | 0     | 0     | 0    | 0      | 0        | 0 |
|                                  |       | ÷     | -     | ÷     | -     | ~    | ÷      | -        | 5 |
| TOTALS                           |       | 0     | 0     | 0     | 0     | 0    | 2      | 2        | 0 |