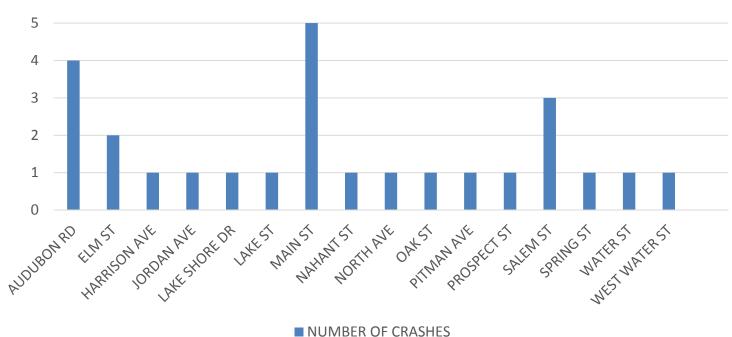

### **Crash Locations**

#### Accident Breakdown

| Street / Location Names | INJURIES | FATALITIES | OUI INVOLVED | PEDESTRIAN | BICYCLISTS | # OF ACC. |
|-------------------------|----------|------------|--------------|------------|------------|-----------|
| AUDUBON RD              | 0        | 0          | 0            | 0          | 0          | 1         |
| ELM ST                  | 0        | 0          | 0            | 0          | 0          | 1         |
| HARRISON AVE            | 0        | 0          | 0            | 0          | 0          | 1         |
| JORDAN AVE              | 0        | 0          | 0            | 0          | 0          | 1         |
| LAKE SHORE DR           | 0        | 0          | 0            | 0          | 0          | 1         |
| LAKE ST                 | 0        | 0          | 0            | 0          | 0          | 1         |
| MAIN ST                 | 0        | 0          | 0            | 0          | 0          | 5         |
| NAHANT ST               | 0        | 0          | 0            | 0          | 0          | 1         |
| NORTH AVE               | 0        | 0          | 0            | 0          | 0          | 1         |
| OAK ST                  | 1        | 0          | 0            | 0          | 0          | 1         |
| PITMAN AVE              | 0        | 0          | 0            | 0          | 0          | 1         |
| PROSPECT ST             | 0        | 0          | 0            | 0          | 0          | 1         |
| SALEM ST                | 0        | 0          | 0            | 0          | 0          | 3         |
| SPRING ST               | 0        | 0          | 0            | 0          | 0          | 1         |
| WATER ST                | 0        | 0          | 0            | 0          | 0          | 1         |
| WEST WATER ST           | 0        | 0          | 0            | 0          | 0          | 1         |
|                         |          |            |              |            |            |           |
| TOTALS                  | 1        | 0          | 0            | 0          | 0          | 22        |

#### **CRASH LOCATION GRAPH**