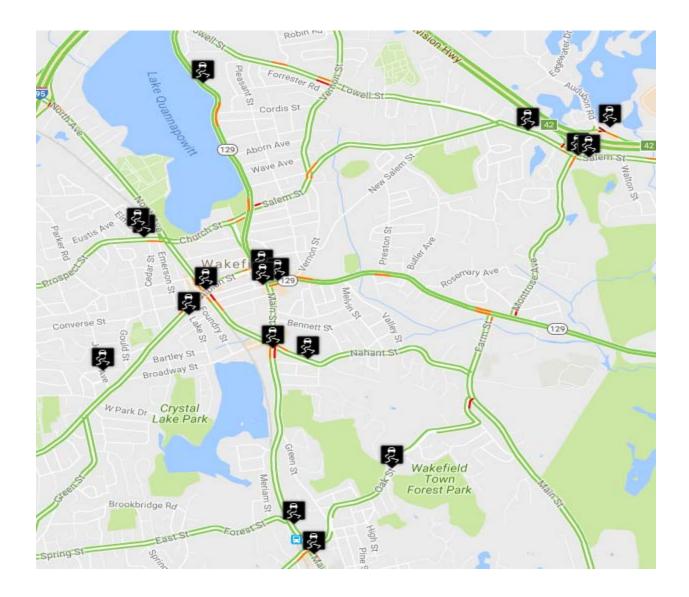

| 0            | 0          | 0          | 1         |
| SALEM ST                | 0        | 0          | 0            | 0          | 0          | 3         |
| SPRING ST               | 0        | 0          | 0            | 0          | 0          | 1         |
| WATER ST                | 0        | 0          | 0            | 0          | 0          | 1         |
| WEST WATER ST           | 0        | 0          | 0            | 0          | 0          | 1         |
|                         |          |            |              |            |            |           |
| TOTALS                  | 1        | 0          | 0            | 0          | 0          | 22        |



6

#### **CRASH LOCATION GRAPH**



# NUMBER OF MOTOR VEHICLE CRASHES





#### **Crash Locations**







#### Motor Vehicle Violations



| STATE LAW  | CIVIL | WARNINGS | ARRESTS | CRIMINAL APP.'S | TOTALS |
|------------|-------|----------|---------|-----------------|--------|
| 540CMR2207 | 0     | 1        | 0       | 0               | 1      |
| 85 / 11B   | 1     | 0        | 0       | 0               | 1      |
| 89 / 11    | 1     | 6        | 0       | 0               | 7      |
| 89 / 4A    | 1     | 4        | 2       | 0               | 7      |
| 89 / 8     | 0     | 10       | 1       | 0               | 11     |
| 89 / 9     | 5     | 65       | 1       | 0               | 71     |
| 90 / 10    | 0     | 2        | 0       | 2               | 4      |
| 90 / 11    | 0     | 6        | 0       | 0               | 6      |
| 90 / 13    | 0     | 3        | 0       | 0