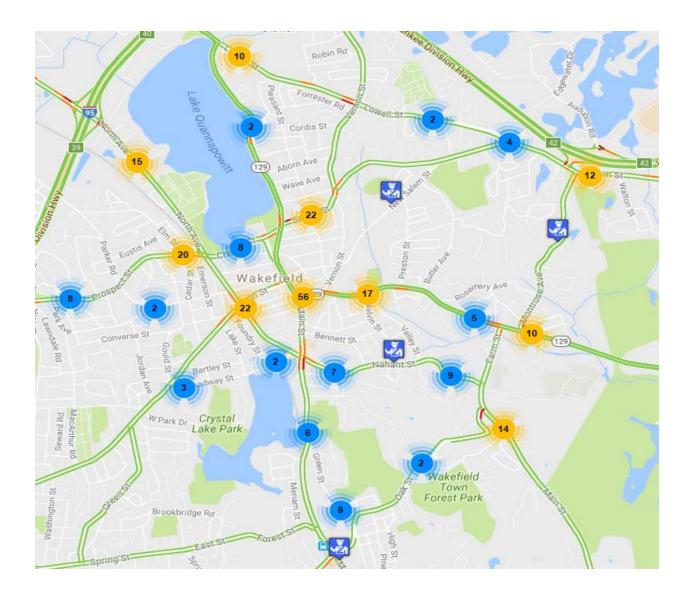

| 2      |
| 90 / 241   | 1     | 0        | 2       | 0               | 3      |
| 90 / 25    | 0     | 0        | 0       | 1               | 1      |
| 90 / 26A   | 0     | 1        | 0       | 0               | 1      |
| 90 / 34J   | 0     | 1        | 0       | 2               | 3      |
| 90 / 6     | 2     | 6        | 0       | 0               | 8      |
| 90 / 7     | 0     | 34       | 0       | 0               | 34     |
| 90 / 8     | 1     | 1        | 0       | 0               | 2      |
| 90 / 9     | 0     | 6        | 1       | 0               | 7      |
|            |       |          |         |                 |        |
| TOTALS     | 39    | 273      | 12      | 11              | 335    |



#### Motor Vehicle Violations (locations where citations issued)







#### **Citation Statistics**



#### Total Citations = 285

| Arrest                     | 5   | 1.80%  |
|----------------------------|-----|--------|
| Civil                      | 33  | 11.60% |
| Complaint                  | 7   | 2.50%  |
| Warning                    | 239 | 83.90% |
|                            |     |        |
| Speed measured by Radar    | 108 | 37.90% |
| Speed measured by Clock    | 0   | 0.00%  |
| Speed measured by Estimate | 0   | 0.00%  |
| Speed Not Measured         | 176 | 61.80% |
| Accident Occurred          | 2   | 0.70%  |

| Average speed (charged)      | 46 MPH |
|------------------------------|--------|
| Average speed limit          | 29 MPH |
| Average MPH over speed limit | 16 MPH |