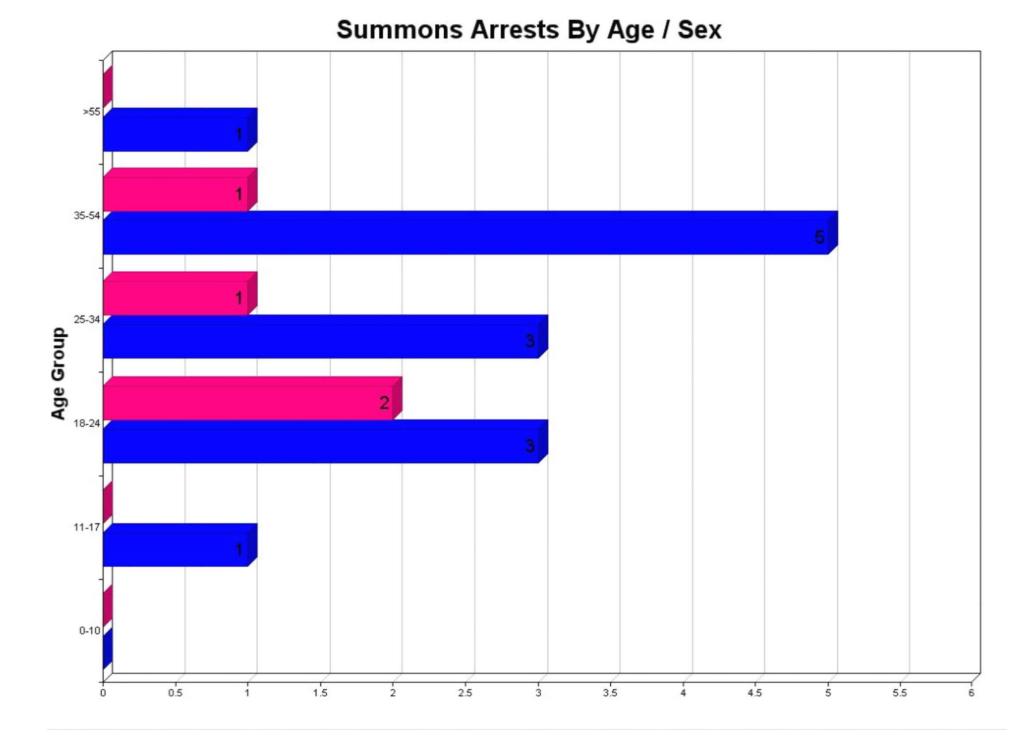

#### Summons to Court Totals

#### Summons Arrests By Race, Sex and Age

|                                  | 00-10 | 11-17 | 18-24 | 25-34 | 35-54 | > 55 | TOTALS | Hispanic |
|----------------------------------|-------|-------|-------|-------|-------|------|--------|----------|
| Asian                            |       |       |       |       |       |      |        |          |
| Female                           | 0     | 0     | 0     | 0     | 0     | 0    | 0      | 0        |
| Male                             | 0     | 0     | 0     | 0     | 0     | 0    | 0      | 0        |
| Unknown                          | 0     | 0     | 0     | 0     | 0     | 0    | 0      | 0        |
| Black                            |       |       |       |       |       |      |        |          |
| Female                           | 0     | 0     | 0     | 0     | 0     | 0    | 0      | 0        |
| Male                             | 0     | 0     | 0     | 0     | 0     | 0    | 0      | 0        |
| Unknown                          | 0     | 0     | 0     | 0     | 0     | 0    | 0      | 0        |
|                                  | Ū.    | U     | 0     | 0     | Ũ     | Ũ    | Ū      | 0        |
| American Indian/Alaskan Native   |       |       |       |       |       |      |        |          |
| Female                           | 0     | 0     | 0     | 0     | 0     | 0    | 0      | 0        |
| Male                             | 0     | 0     | 0     | 0     | 0     | 0    | 0      | 0        |
| Unknown                          | 0     | 0     | 0     | 0     | 0     | 0    | 0      | 0        |
|                                  |       |       |       |       |       |      |        |          |
| Native Hawaiian Or Other Pacific |       |       |       |       |       |      |        |          |
| Female                           | 0     | 0     | 0     | 0     | 0     | 0    | 0      | 0        |
| Male                             | 0     | 0     | 0     | 0     | 0     | 0    | 0      | 0        |
| Unknown                          | 0     | 0     | 0     | 0     | 0     | 0    | 0      | 0        |
|                                  |       |       |       |       |       |      |        |          |
| Unknown                          |       |       |       |       |       |      |        |          |
| Female                           | 0     | 0     | 0     | 0     | 0     | 0    | 0      | 0        |
| Male                             | 0     | 0     | 0     | 0     | 0     | 0    | 0      | 0        |
| Unknown                          | 0     | 0     | 0     | 0     | 0     | 0    | 0      | 0        |
| White                            |       |       |       |       |       |      |        |          |
|                                  | 0     | 0     | 0     | 2     | 0     | 0    | 2      | 0        |
| Female                           | 0     | 0     | 0     | 3     | 0     | 0    | 3      | 0        |
| Male                             | 0     | 1     | 3     | 1     | 7     | 1    | 13     | 2        |
| Unknown                          | 0     | 0     | 0     | 0     | 0     | 0    | 0      | 0        |
| TOTALS                           | 0     | 1     | 3     | 4     | 7     | 1    | 16     | 2        |
| IUIALS                           | 0     | 1     | 3     | 4     |       | 1    | 10     | 2        |