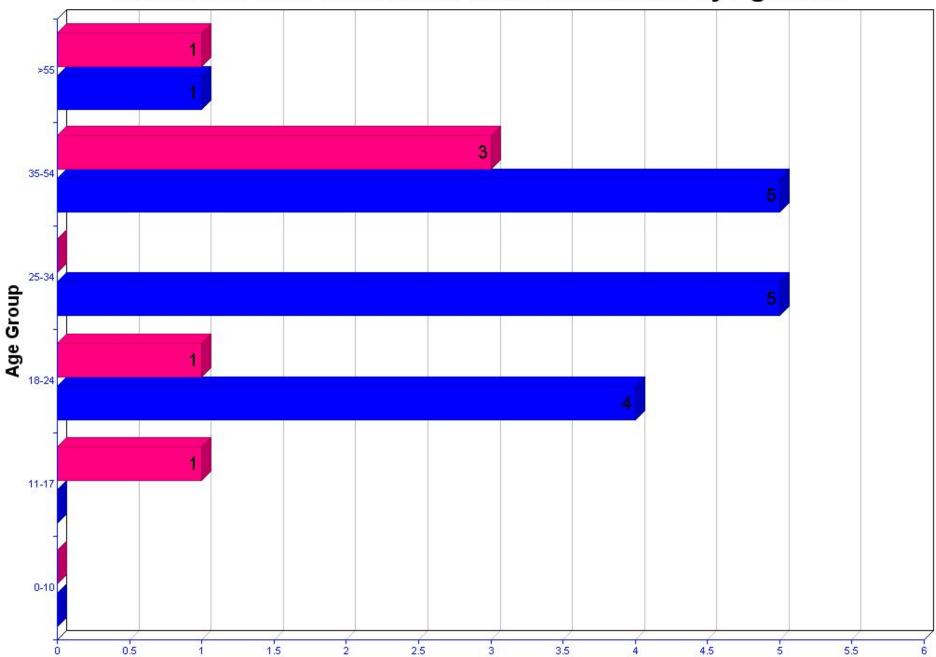

#### Arrests On View & Based on Incident/Warrants By Race, Sex and Age

|                                | 00-10 | 11-17 | 18-24 | 25-34 | 35-54 | > 55 | TOTALS | Hispanic |
|--------------------------------|-------|-------|-------|-------|-------|------|--------|----------|
| Asian                          |       |       |       |       |       |      |        |          |
| Female                         | 0     | 0     | 0     | 0     | 0     | 0    | 0      | 0        |
| Male                           | 0     | 0     | 0     | 0     | 0     | 0    | 0      | 0        |
| Unknown                        | 0     | 0     | 0     | 0     | 0     | 0    | 0      | 0        |
| Black                          |       |       |       |       |       |      |        |          |
| Female                         | 0     | 0     | 0     | 0     | 0     | 0    | 0      | 0        |
| Male                           | 0     | 0     | 0     | 0     | 0     | 0    | 0      | 0        |
| Unknown                        | 0     | 0     | 0     | 0     | 0     | 0    | 0      | 0        |
| American Indian/Alaskan Native |       |       |       |       |       |      |        |          |
| Female                         | 0     | 0     | 0     | 0     | 0     | 0    | 0      | 0        |
| Male                           | 0     | 0     | 0     | 0     | 0     | 0    | 0      | 0        |
| Unknown                        | 0     | 0     | 0     | 0     | 0     | 0    | 0      | 0        |
| Native Hawaiian Or Other Pacif |       |       |       |       |       |      |        |          |
| Female                         | 0     | 0     | 0     | 0     | 0     | 0    | 0      | 0        |
| Male                           | 0     | 0     | 0     | 0     | 0     | 0    | 0      | 0        |
| Unknown                        | 0     | 0     | 0     | 0     | 0     | 0    | 0      | 0        |
| Unknown                        | 0     | 0     | 0     | 0     | 0     | 0    | 0      | 0        |
| Female                         | 0     | 0     | 0     | 0     | 0     | 0    | 0      | 0        |
| Male                           | 0     | 0     | 0     | 0     | 0     | 0    | 0      | 0        |
| Unknown                        |       |       |       |       |       |      |        |          |
| White                          | 0     | 0     | 0     | 2     | 1     | 1    | 4      | 0        |
| Female                         | 0     | 2     | 4     | 2     | 4     | 1    | 13     | 0        |
| Male                           | 0     | 0     | 0     | 0     | 0     | 0    | 0      | 0        |
| Unknown                        | 0     | 0     | 0     | 0     | 0     | 0    | 0      | 0        |
| TOTALS                         |       | 2     | 4     | 4     | 5     | 2    | 17     | 0        |

## Arrests On View & Based on Incident/Warrants By Age / Sex