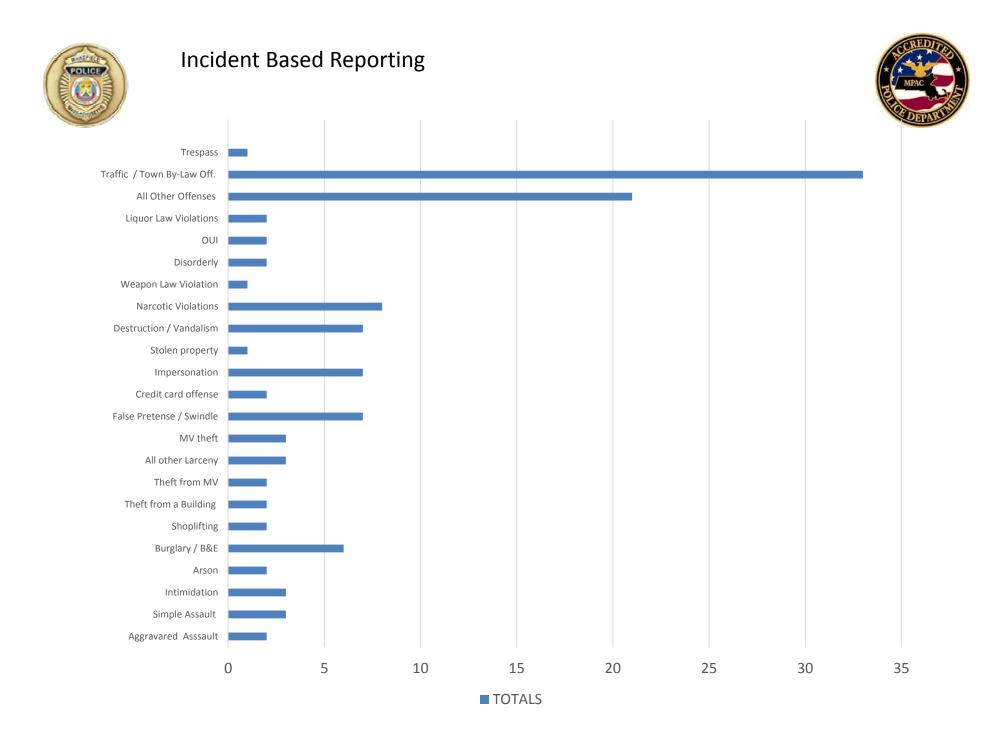

## Incident Based Reporting

| OFFENSE (IBR)                    | TOTALS |
|----------------------------------|--------|
|                                  |        |
| Aggravated Assault               | 2      |
| Simple Assault                   | 3      |
| Intimidation                     | 3      |
| Arson                            | 2      |
| Burglary / B&E                   | 6      |
| Shoplifting                      | 2      |
| Theft From Building              | 2      |
| Theft From Motor Vehicle         | 2      |
| All Other Larceny                | 3      |
| Motor Vehicle Theft              | 3      |
| False Pretenses / Swindle        | 7      |
| Credit Card / Automatic Teller   | 2      |
| Impersonation                    | 7      |
| Stolen Property Offenses         | 1      |
| Destruction / Damage / Vandalism | 7      |
| Drug / Narcotic Violations       | 8      |
| Weapon Law Violations            | 1      |
| Bad Checks                       | 1      |
| Disorderly Conduct               | 2      |
| Driving Under The Influence      | 2      |
| Drunkenness                      | 2      |
| Liquor Law Violations            | 2      |
| Trespass Of Real Property        | 1      |
| All Other Offenses               | 21     |
| Traffic, Town By-Law Offenses    | 33     |
|                                  |        |