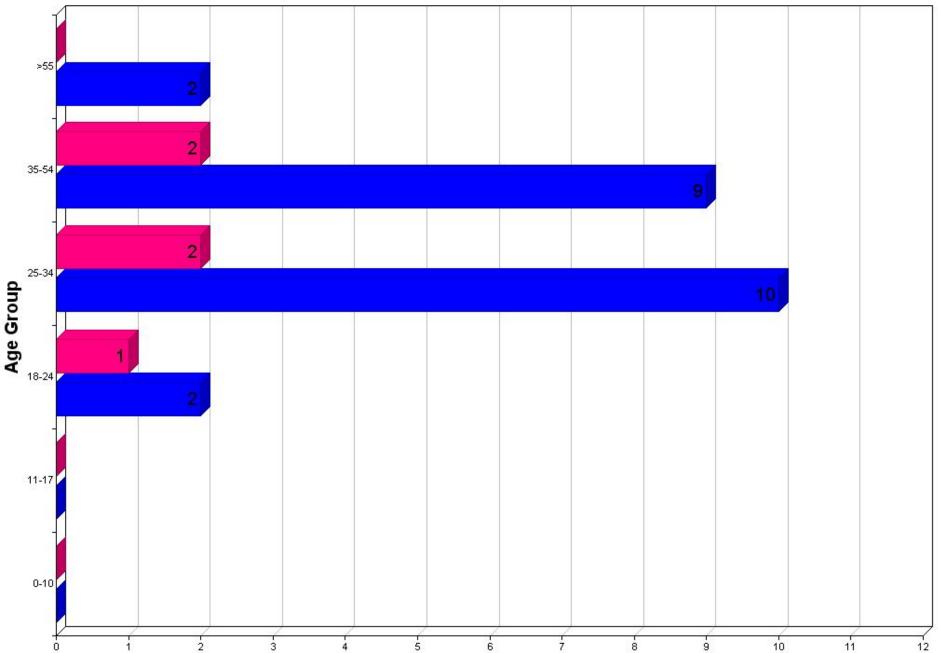

### **Arrest Totals**

#### On View Arrests Based on Incident/Warrant by Race, Sex, and Age:

|                                           | 00-10 | 11-17 | 18-24 | 25-34 | 35-54 | > 55 | TOTALS | Hispanic |
|-------------------------------------------|-------|-------|-------|-------|-------|------|--------|----------|
| Asian                                     |       |       |       |       |       |      |        |          |
| Female                                    | 0     | 0     | 0     | 0     | 0     | 0    | 0      | 0        |
| Male                                      | 0     | 0     | 0     | 0     | 1     | 0    | 1      | 0        |
| Unknown                                   | 0     | 0     | 0     | 0     | 0     | 0    | 0      | 0        |
| Black                                     |       |       |       |       |       |      |        |          |
| Female                                    | 0     | 0     | 0     | 2     | 0     | 0    | 2      | 0        |
| Male                                      | 0     | 0     | 0     | 1     | 1     | 0    | 2      | 0        |
| Unknown                                   | 0     | 0     | 0     | 0     | 0     | 0    | 0      | 0        |
| American Indian/Alaskan Native            |       |       |       |       |       |      |        |          |
| Female                                    | 0     | 0     | 0     | 0     | 0     | 0    | 0      | 0        |
| Male                                      | 0     | 0     | 0     | 0     | 0     | 0    | 0      | 0        |
| Unknown                                   | 0     | 0     | 0     | 0     | 0     | 0    | 0      | 0        |
| Native Hawaiian Or Other Pacific Islander |       |       |       |       |       |      |        |          |
| Female                                    | 0     | 0     | 0     | 0     | 0     | 0    | 0      | 0        |
| Male                                      | 0     | 0     | 0     | 0     | 0     | 0    | 0      | 0        |
| Unknown                                   | 0     | 0     | 0     | 0     | 0     | 0    | 0      | 0        |
| Unknown                                   |       |       |       |       |       |      |        |          |
| Female                                    | 0     | 0     | 0     | 0     | 0     | 0    | 0      | 0        |
| Male                                      | 0     | 0     | 0     | 0     | 1     | 0    | 1      | 0        |
| Unknown                                   | 0     | 0     | 0     | 0     | 0     | 0    | 0      | 0        |
| White                                     |       |       |       |       |       |      |        |          |
| Female                                    | 0     | 0     | 1     | 0     | 2     | 0    | 3      | 0        |
| Male                                      | 0     | 0     | 2     | 9     | 6     | 2    | 19     | 2        |
| Unknown                                   | 0     | 0     | 0     | 0     | 0     | 0    | 0      | 0        |
| Totals:                                   | 0     | 0     | 3     | 12    | 11    | 2    | 28     | 2        |
|                                           |       |       |       |       |       |      |        |          |