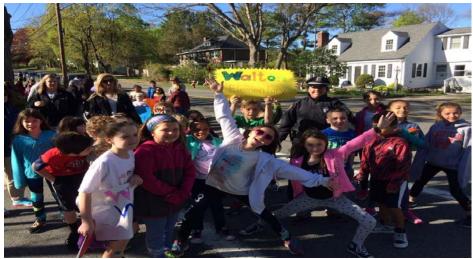

School Resource Officer Kelley Tobyne and Jason Skillings set up a booth with one of our close partners, Eliot Community Human Services, at the Community Mental Health Forum which took place at the Savings Bank Theater. This was a very successful event for community members, especially parents of teenage children. We are fortunate to be part of a strong network that recognizes and supports the needs of those who suffer from mental illness and emotional disturbances. The "National Walk to School Day" was another success this year and we were proud to have been be able to assist at all elementary schools in order to ensure a safe and pleasant day in early May. Fortunately the weather was nice and the event was well attended by both parents and students. The crowd seems to grow each year and it is a great opportunity for everyone to get out for some exercise.