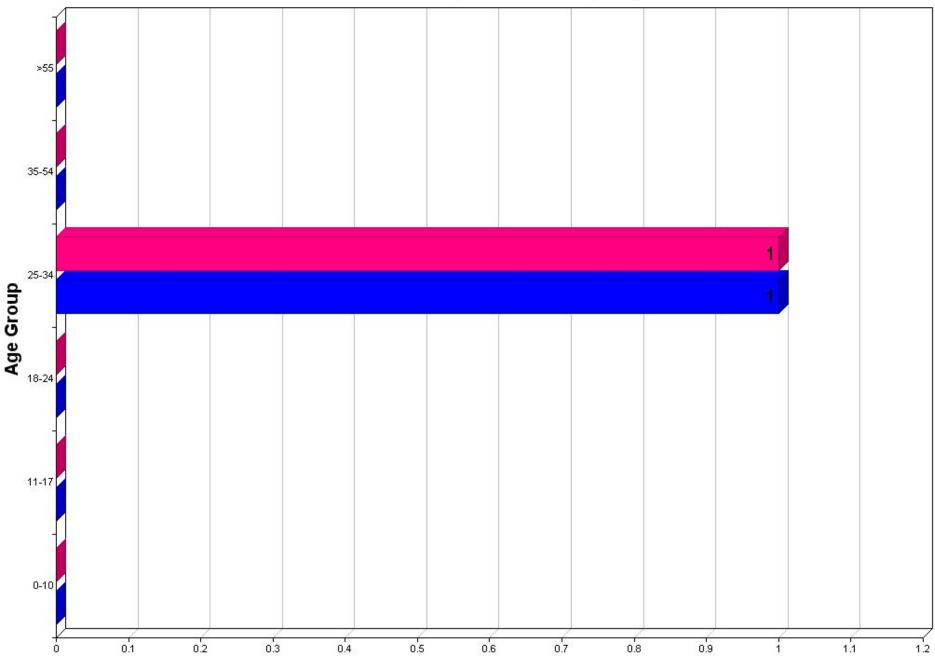

#### Protective Custody Arrests by Race, Sex, and Age:

|                                           | 00-10 | 11-17 | 18-24 | 25-34 | 35-54 | > 55 | TOTALS | Hispanic |
|-------------------------------------------|-------|-------|-------|-------|-------|------|--------|----------|
| Asian                                     |       |       |       |       |       |      |        |          |
| Female                                    | 0     | 0     | 0     | 0     | 0     | 0    | 0      | 0        |
| Male                                      | 0     | 0     | 0     | 0     | 0     | 0    | 0      | 0        |
| Unknown                                   | 0     | 0     | 0     | 0     | 0     | 0    | 0      | 0        |
| Black                                     |       |       |       |       |       |      |        |          |
| Female                                    | 0     | 0     | 0     | 0     | 0     | 0    | 0      | 0        |
| Male                                      | 0     | 0     | 0     | 0     | 0     | 0    | 0      | 0        |
| Unknown                                   | 0     | 0     | 0     | 0     | 0     | 0    | 0      | 0        |
| American Indian/Alaskan Native            |       |       |       |       |       |      |        |          |
| Female                                    | 0     | 0     | 0     | 0     | 0     | 0    | 0      | 0        |
| Male                                      | 0     | 0     | 0     | 0     | 0     | 0    | 0      | 0        |
| Unknown                                   | 0     | 0     | 0     | 0     | 0     | 0    | 0      | 0        |
| Native Hawaiian Or Other Pacific Islander |       |       |       |       |       |      |        |          |
| Female                                    | 0     | 0     | 0     | 0     | 0     | 0    | 0      | 0        |
| Male                                      | 0     | 0     | 0     | 0     | 0     | 0    | 0      | 0        |
| Unknown                                   | 0     | 0     | 0     | 0     | 0     | 0    | 0      | 0        |
| Unknown                                   |       |       |       |       |       |      |        |          |
| Female                                    | 0     | 0     | 0     | 0     | 0     | 0    | 0      | 0        |
| Male                                      | 0     | 0     | 0     | 0     | 0     | 0    | 0      | 0        |
| Unknown                                   | 0     | 0     | 0     | 0     | 0     | 0    | 0      | 0        |
| White                                     |       |       |       |       |       |      |        |          |
| Female                                    | 0     | 0     | 0     | 1     | 0     | 0    | 1      | 0        |
| Male                                      | 0     | 0     | 0     | 1     | 0     | 0    | 1      | 0        |
| Unknown                                   | 0     | 0     | 0     | 0     | 0     | 0    | 0      | 0        |
| Totals:                                   | 0     | 0     | 0     | 2     | 0     | 0    | 2      | 0        |

### Protective Custody Arrests By Age / Sex