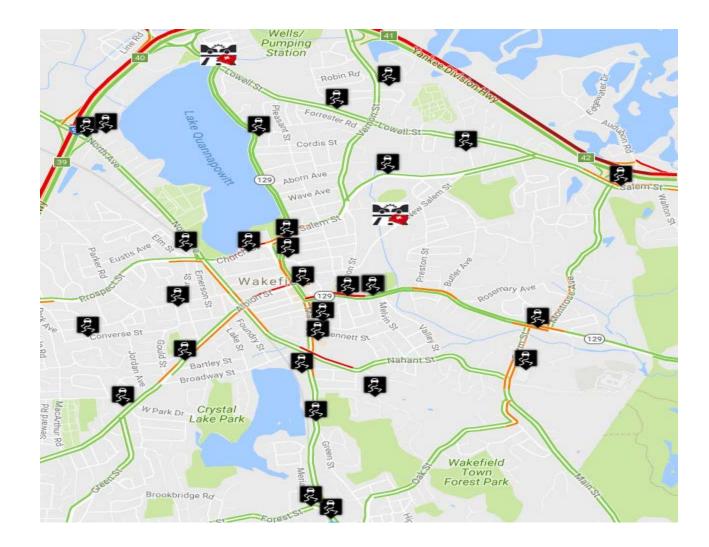

RESCENT ST      | 1                 |
| FOREST ST        | 1                 |
| HOLLAND RD       | 1                 |
| LOWELL ST        | 4                 |
| MAIN ST          | 6                 |
| MANSFIELD DR     | 1                 |
| NEW SALEM ST     | 1                 |
| NORTH AVE        | 7                 |
| NORTH EMERSON ST | 1                 |
| RAILROAD AVE     | 1                 |
| RICHARDSON ST    | 1                 |
| SALEM ST         | 2                 |
| WALNUT ST        | 1                 |
| WATER ST         | 4                 |
| WHARTON PARK     | 1                 |
| Total            | 38                |



### **Crash Location Graph**



### Crash Locations/Number for May 2017



Crash Locations/Number for May 2017



### **Crash Location Map**







## **Motor Vehicle Violations**



| State Law       | Civil | Warnings | Arrests | Criminal | Totals |
|-----------------|-------|----------|---------|----------|--------|
| 720CMR904 /12 . | 2     | 2        | 0       | 0        | 4      |
| 85 / 15         | 0     | 1        | 0       | 0        | 1      |
| 89/11           | 0     | 3        | 0       | 0        | 3      |
| 89/2            | 0     | 2        | 0       | 0        | 2      |
| 89 / 4A         | 1     | 6        | 1       | 0        | 8      |
| 89 / 4B         | 0     | 1        | 0       | 0        | 1      |
| 89 / 8          | 0     | 9        | 0       | 0        | 9      |
| 89 / 9          | 5     | 147      | 0       | 1        | 153    |
| 90 / 10         | 0     | 0        | 1       | 2        | 3      |
|