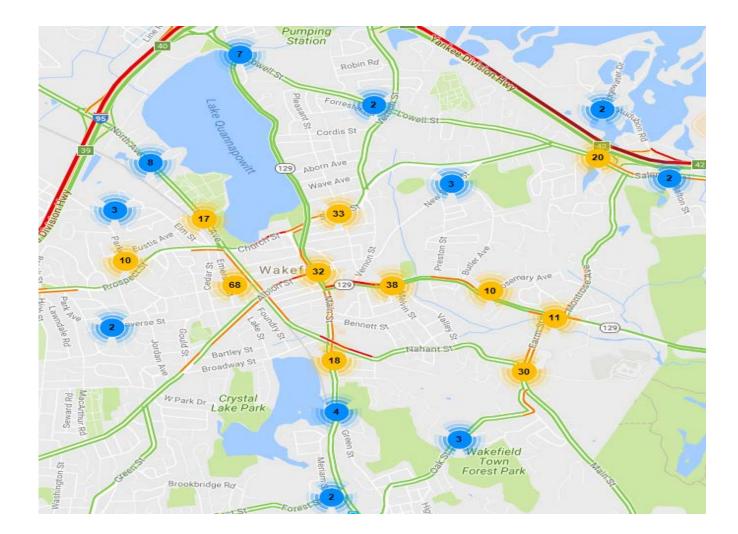

Statistics:**



#### **Citation Type:**

| Arrest                  | 7   | 1.9%  |
|-------------------------|-----|-------|
| Civil                   | 21  | 5.8%  |
| Complaint               | 8   | 2.2%  |
| Warning                 | 319 | 88.1% |
|                         |     |       |
| Method of Measurement:  |     |       |
| Speed measured by Radar | 99  | 27.3% |

|                    | 55  | 27.070 |
|--------------------|-----|--------|
| Speed Not Measured | 256 | 70.7%  |
|                    |     |        |
| Accident Occurred  | 4   | 1.1%   |

| Average speed (charged)      | 46 MPH |
|------------------------------|--------|
| Average speed limit          | 30 MPH |
| Average MPH over speed limit | 16 MPH |

#### Total Citations Issued: 355



### **Citation Map:**