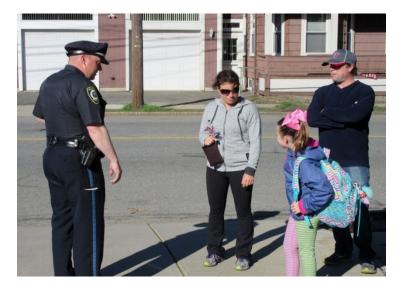

School Resource Officer Kelley Tobyne and Jason Skillings set up a booth with one of our close partners, Eliot Community Human Services, at the Community Mental Health Forum which took place at the Savings Bank Theater. This was a very successful event for community members, especially parents of teenage children. We are fortunate to be part of a strong network that recognizes and supports the needs of those who suffer from mental illness and emotional disturbances. The "National Walk to School Day" was another success this year and we were proud to have been be able to assist at all elementary schools in order to ensure a safe and pleasant day in early May. Fortunately the weather was nice and the event was well attended by both parents and students. The crowd seems to grow each year and it is a great opportunity for everyone to get out for some exercise.