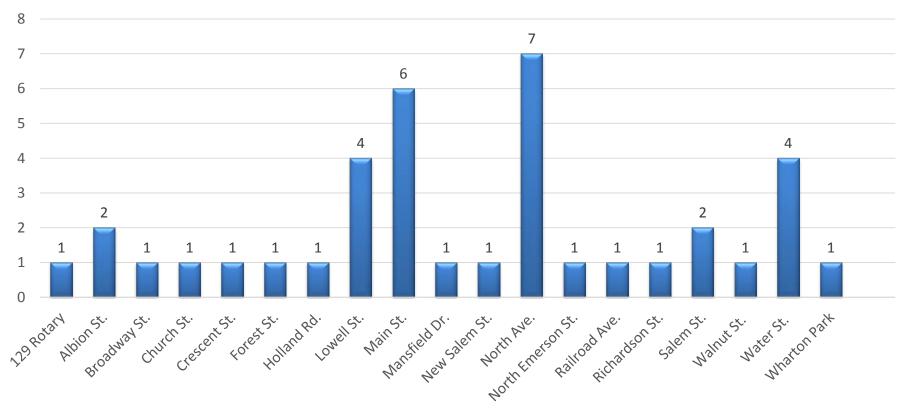

## **Crash Locations**

| Crash Locations  | Number of Crashes |
|------------------|-------------------|
|                  |                   |
| 129 ROTARY       | 1                 |
| ALBION ST        | 2                 |
| BROADWAY         | 1                 |
| CHURCH ST        | 1                 |
| CRESCENT ST      | 1                 |
| FOREST ST        | 1                 |
| HOLLAND RD       | 1                 |
| LOWELL ST        | 4                 |
| MAIN ST          | 6                 |
| MANSFIELD DR     | 1                 |
| NEW SALEM ST     | 1                 |
| NORTH AVE        | 7                 |
| NORTH EMERSON ST | 1                 |
| RAILROAD AVE     | 1                 |
| RICHARDSON ST    | 1                 |
| SALEM ST         | 2                 |
| WALNUT ST        | 1                 |
| WATER ST         | 4                 |
| WHARTON PARK     | 1                 |
| Total            | 38                |

### **Crash Location Graph**

### Crash Locations/Number for May 2017

Crash Locations/Number for May 2017