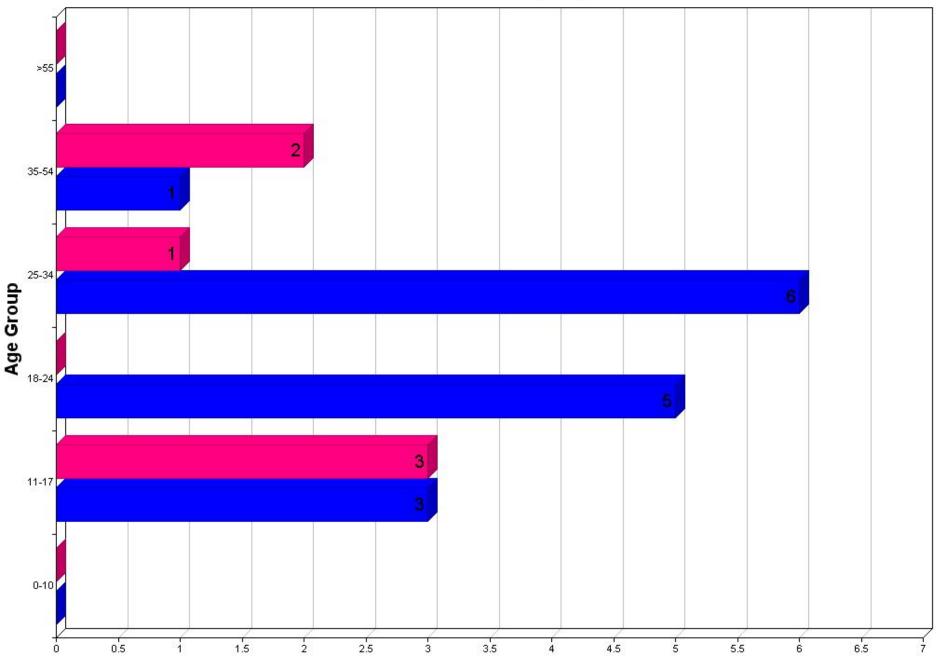

### **Summons to Court Totals**

#### Summons Arrests by Race, Sex, and Age

|                                           | 00-10 | 11-17 | 18-24 | 25-34 | 35-54 | > 55 | TOTALS | Hispanic |
|-------------------------------------------|-------|-------|-------|-------|-------|------|--------|----------|
| Asian                                     |       |       |       |       |       |      |        |          |
| Female                                    | 0     | 0     | 0     | 0     | 0     | 0    | 0      | 0        |
| Male                                      | 0     | 0     | 0     | 0     | 0     | 0    | 0      | 0        |
| Unknown                                   | 0     | 0     | 0     | 0     | 0     | 0    | 0      | 0        |
| Black                                     |       |       |       |       |       |      |        |          |
| Female                                    | 0     | 0     | 0     | 0     | 0     | 0    | 0      | 0        |
| Male                                      | 0     | 0     | 0     | 2     | 0     | 0    | 2      | 0        |
| Unknown                                   | 0     | 0     | 0     | 0     | 0     | 0    | 0      | 0        |
| American Indian/Alaskan Native            |       |       |       |       |       |      |        |          |
| Female                                    | 0     | 0     | 0     | 0     | 0     | 0    | 0      | 0        |
| Male                                      | 0     | 0     | 0     | 0     | 0     | 0    | 0      | 0        |
| Unknown                                   | 0     | 0     | 0     | 0     | 0     | 0    | 0      | 0        |
| Native Hawaiian Or Other Pacific Islander |       |       |       |       |       |      |        |          |
| Female                                    | 0     | 0     | 0     | 0     | 0     | 0    | 0      | 0        |
| Male                                      | 0     | 0     | 0     | 0     | 0     | 0    | 0      | 0        |
| Unknown                                   | 0     | 0     | 0     | 0     | 0     | 0    | 0      | 0        |
| Unknown                                   |       |       |       |       |       |      |        |          |
| Female                                    | 0     | 0     | 0     | 0     | 0     | 0    | 0      | 0        |
| Male                                      | 0     | 0     | 0     | 0     | 0     | 0    | 0      | 0        |
| Unknown                                   | 0     | 0     | 0     | 0     | 0     | 0    | 0      | 0        |
| White                                     |       |       |       |       |       |      |        |          |
| Female                                    | 0     | 3     | 0     | 1     | 2     | 0    | 6      | 0        |
| Male                                      | 0     | 3     | 5     | 4     | 1     | 0    | 13     | 3        |
| Unknown                                   | 0     | 0     | 0     | 0     | 0     | 0    | 0      | 0        |
| Totals:                                   | 0     | 6     | 5     | 7     | 3     | 0    | 21     | 3        |

### Summons Arrests By Age / Sex

P.C. Arrests By Race, Sex and Age