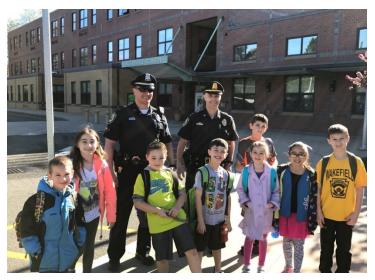

School Resource Officer Kelley Tobyne and Jason Skillings set up a booth with one of our close partners, Eliot Community Human Services, at the Community Mental Health Forum which took place at the Savings Bank Theater. This was a very successful event for community members, especially parents of teenage children. We are fortunate to be part of a strong network that recognizes and supports the needs of those who suffer from mental illness and emotional disturbances. The "National Walk to School Day" was another success this year and we were proud to have been be able to assist at all elementary schools in order to ensure a safe and pleasant day in early May. Fortunately the weather was nice and the event was well attended by both parents and students. The crowd seems to grow each year and it is a great opportunity for everyone to get out for some exercise.