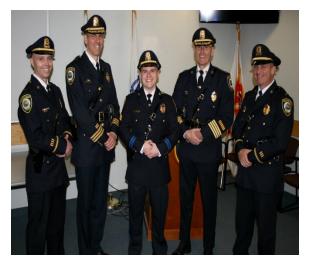

We would like to congratulate our newest Sergeant, Thomas Flynn, who was promoted on May 16th. Sergeant Flynn has been with our department since 2013 and has worked in our night patrol division. He is also a member of our bicycle unit. Sergeant Flynn is a graduate of Wakefield High School and hold a Bachelor of Science in Criminal Justice from Salem State College. Sergeant Flynn is a solid leader who promotes community partnerships and we wish him the best in his new position.