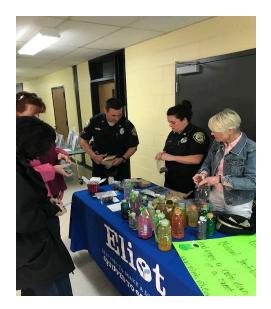

School Resource Officer Kelley Tobyne and Jason Skillings set up a booth with one of our close partners, Eliot Community Human Services, at the Community Mental Health Forum which took place at the Savings Bank Theater. This was a very successful event for community members, especially parents of teenage children. We are fortunate to be part of a strong network that recognizes and supports the needs of those who suffer from mental illness and emotional disturbances. The "National Walk to School Day" was another success this year and we were proud to have been be able to assist at all elementary schools in order to ensure a safe and pleasant day in early May. Fortunately the weather was nice and the event was well attended by both parents and students. The crowd seems to grow each year and it is a great opportunity for everyone to get out for some exercise.