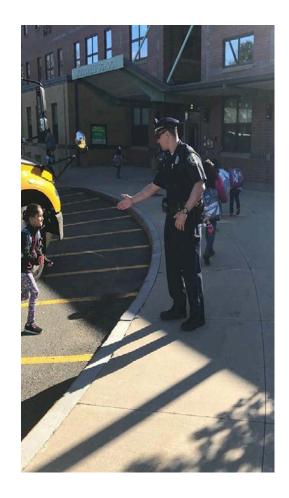

School Resource Officer Kelley Tobyne and Jason Skillings set up a booth with one of our close partners, Eliot Community Human Services, at the Community Mental Health Forum which took place at the Savings Bank Theater. This was a very successful event for community members, especially parents of teenage children. We are fortunate to be part of a strong network that recognizes and supports the needs of those who suffer from mental illness and emotional disturbances. The "National Walk to School Day" was another success this year and we were proud to have been be able to assist at all elementary schools in order to ensure a safe and pleasant day in early May. Fortunately the weather was nice and the event was well attended by both parents and students. The crowd seems to grow each year and it is a great opportunity for everyone to get out for some exercise.