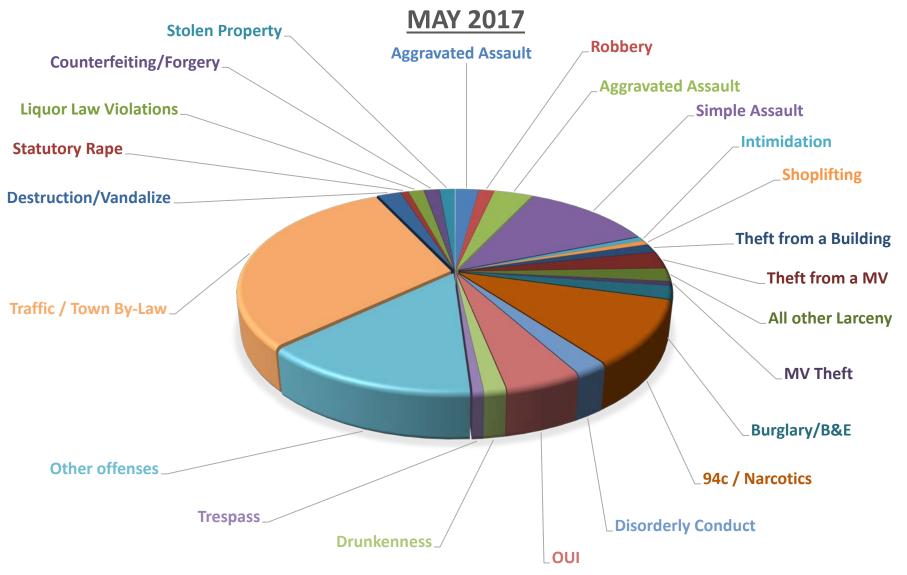

## **Offenses (IBR) By Month**

#### IBR May 2017

| Robbery                            | 2  |
|------------------------------------|----|
| Aggravated Assault                 | 5  |
| Simple Assault                     | 17 |
| Intimidation                       | 1  |
| Burglary / Breaking And Entering   | 3  |
| Shoplifting                        | 1  |
| Theft From Building                | 2  |
| Theft From Motor Vehicle           | 4  |
| All Other Larceny                  | 3  |
| Motor Vehicle Theft                | 1  |
| Counterfeiting / Forgery           | 2  |
| False Pretenses / Swindle / Coerce | 3  |
| Impersonation                      | 1  |
| Stolen Property Offenses           | 2  |
| Destruction / Damage / Vandali     | 3  |
| Drug / Narcotic Violations         | 15 |
| Statutory Rape                     | 1  |
| Pornography / Obscene Material     | 1  |
| Disorderly Conduct                 | 3  |
| Driving Under The Influence        | 7  |
| Drunkenness                        | 2  |
| Liquor Law Violations              | 2  |
| Trespass Of Real Property          | 1  |
| All Other Offenses                 | 20 |
| Traffic, Town By-Law Offenses      | 43 |
|                                    |    |

Total:

145

Totals: