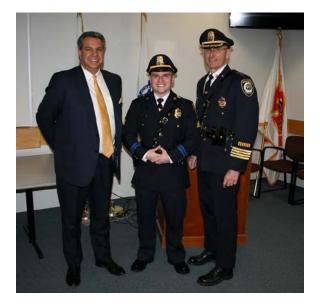

We would like to congratulate our newest Sergeant, Thomas Flynn, who was promoted on May 16th. Sergeant Flynn has been with our department since 2013 and has worked in our night patrol division. He is also a member of our bicycle unit. Sergeant Flynn is a graduate of Wakefield High School and hold a Bachelor of Science in Criminal Justice from Salem State College. Sergeant Flynn is a solid leader who promotes community partnerships and we wish him the best in his new position.