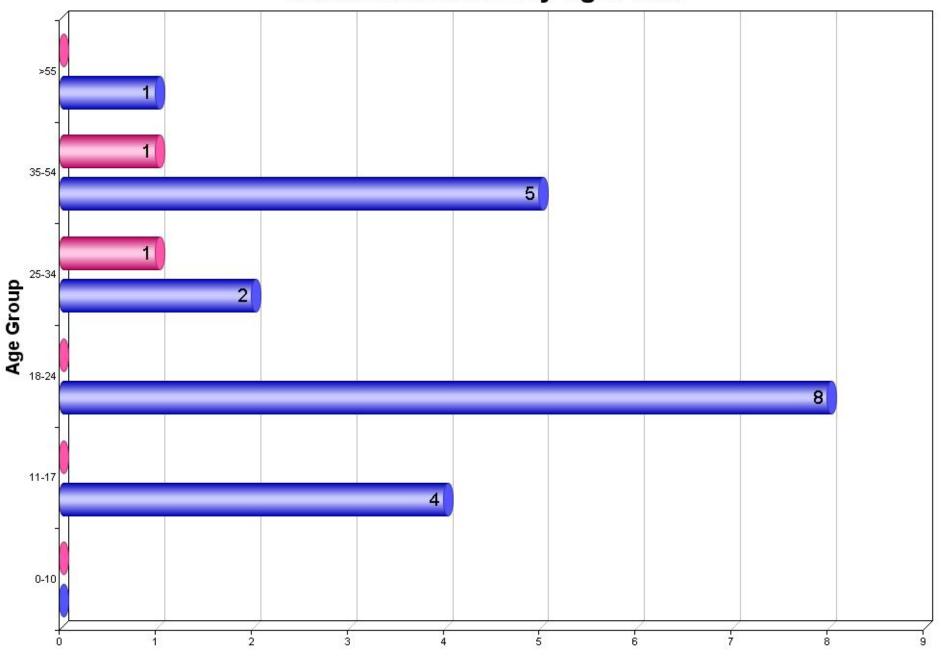

#### Arrests On View & Based on Incident/Warrants By Race, Sex, and Age:

|                                | 00-10 | 11-17 | 18-24 | 25-34 | 35-54 | > 55 | TOTALS | Hispanic |
|--------------------------------|-------|-------|-------|-------|-------|------|--------|----------|
| Asian                          |       |       |       |       |       |      |        |          |
| Female                         | 0     | 0     | 0     | 0     | 0     | 0    | 0      | 0        |
| Male                           | 0     | 0     | 0     | 0     | 0     | 0    | 0      | 0        |
| Unknown                        | 0     | 0     | 0     | 0     | 0     | 0    | 0      | 0        |
| Black                          |       |       |       |       |       |      |        |          |
| Female                         | 0     | 0     | 0     | 1     | 0     | 0    | 1      | 0        |
| Male                           | 0     | 0     | 2     | 0     | 2     | 1    | 5      | 0        |
| Unknown                        | 0     | 0     | 0     | 0     | 0     | 0    | 0      | 0        |
| American Indian/Alaskan Native |       |       |       |       |       |      |        |          |
| Female                         | 0     | 0     | 0     | 0     | 0     | 0    | 0      | 0        |
| Male                           | 0     | 0     | 0     | 0     | 0     | 0    | 0      | 0        |
| Unknown                        | 0     | 0     | 0     | 0     | 0     | 0    | 0      | 0        |
| Native Hawaiian Or Other Pacif |       |       |       |       |       |      |        |          |
| Female                         | 0     | 0     | 0     | 0     | 0     | 0    | 0      | 0        |
| Male                           | 0     | 0     | 0     | 0     | 0     | 0    | 0      | 0        |
| Unknown                        | 0     | 0     | 0     | 0     | 0     | 0    | 0      | 0        |
| Unknown                        |       |       |       |       |       |      |        |          |
| Female                         | 0     | 0     | 0     | 0     | 0     | 0    | 0      | 0        |
| Male                           | 0     | 0     | 0     | 0     | 0     | 0    | 0      | 0        |
| Unknown                        | 0     | 0     | 0     | 0     | 0     | 0    | 0      | 0        |
| White                          |       |       |       |       |       |      |        |          |
| Female                         | 0     | 0     | 1     | 2     | 0     | 0    | 3      | 0        |
| Male                           | 0     | 0     | 2     | 2     | 3     | 1    | 8      | 1        |
| Unknown                        | 0     | 0     | 0     | 0     | 0     | 0    | 0      | 0        |
| TOTALS:                        | 0     | 0     | 5     | 5     | 5     | 2    | 17     | 1        |

### Arrests On View & Based on Incident/Warrants By Age / Sex