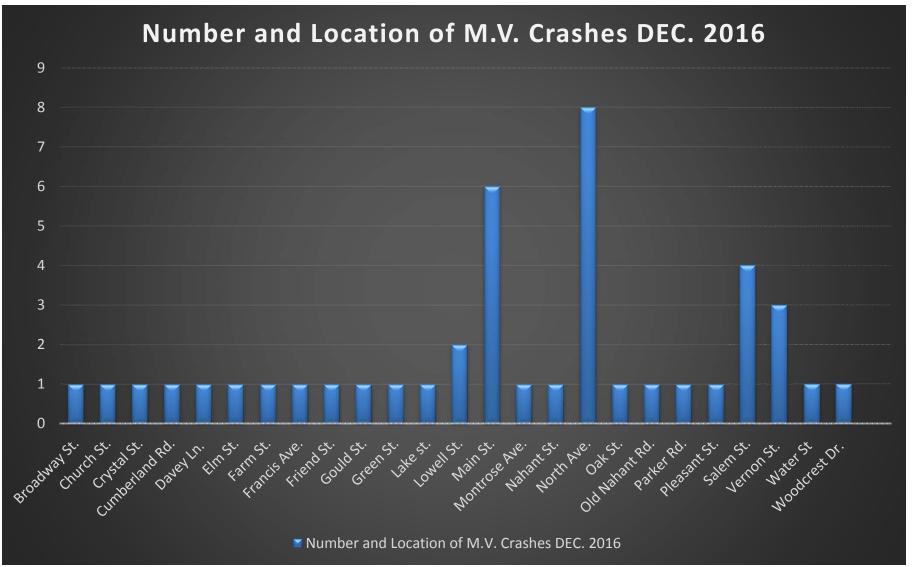

### **Crash Locations**

| <u>Location</u> | <u>Injuries</u> | <u>Pedestrian</u> <u>Involved</u> | <b>Number of Crashes</b> |
|-----------------|-----------------|-----------------------------------|--------------------------|
| BROADWAY        | 0               | 0                                 | 1                        |
| CHURCH ST       | 1               | 0                                 | 1                        |
| CRYSTAL ST      | 0               | 0                                 | 1                        |
| CUMBERLAND RD   | 0               | 1                                 | 1                        |
| DAVEY LN        | 0               | 0                                 | 1                        |
| ELM ST          | 0               | 0                                 | 1                        |
| FARM ST         | 0               | 1                                 | 1                        |
| FRANCIS AVE     | 1               | 0                                 | 1                        |
| FRIEND ST       | 0               | 0                                 | 1                        |
| GOULD ST        | 0               | 0                                 | 1                        |
| GREEN ST        | 0               | 0                                 | 1                        |
| LAKE ST         | 0               | 0                                 | 1                        |
| LOWELL ST       | 1               | 0                                 | 2                        |
| MAIN ST         | 1               | 1                                 | 6                        |
| MONTROSE AVE    | 0               | 0                                 | 1                        |
| NAHANT ST       | 0               | 0                                 | 1                        |
| NORTH AVE       | 3               | 0                                 | 8                        |
| OAK ST          | 0               | 0                                 | 1                        |
| OLD NAHANT RD   | 0               | 0                                 | 1                        |
| PARKER RD       | 0               | 0                                 | 1                        |
| PLEASANT ST     | 0               | 0                                 | 1                        |
| SALEM ST        | 0               | 0                                 | 4                        |
| VERNON ST       | 5               | 0                                 | 3                        |
| WATER ST        | 0               | 0                                 | 1                        |
| WOODCREST DR    | 0               | 0                                 | 1                        |
| TOTALS:         | 12              | 3                                 | 43                       |

### **CRASH LOCATION GRAPH**