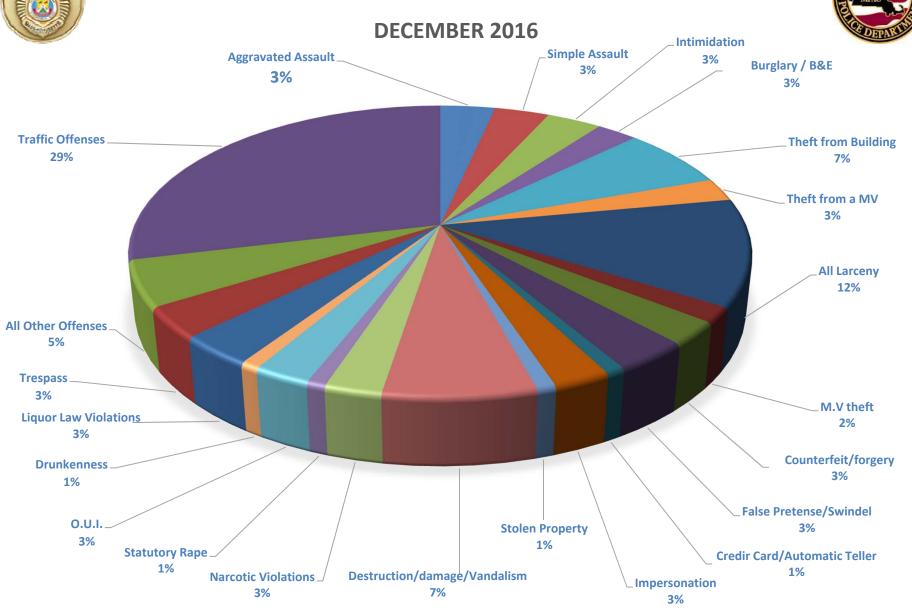

# **Incident Based Reporting**

| OFFENSE: (I.B.R.)                  | <u>TOTALS</u> : |
|------------------------------------|-----------------|
|                                    |                 |
| Aggravated Assault                 | 4               |
| Simple Assault                     | 4               |
| Intimidation                       | 4               |
| Burglary / Breaking And Entering   | 3               |
| Theft From Building                | 8               |
| Theft From Motor Vehicle           | 3               |
| All Other Larceny                  | 14              |
| Motor Vehicle Theft                | 2               |
| Counterfeiting / Forgery           | 3               |
| False Pretenses / Swindle / Coerce | 4               |
| Credit Card / Automatic Teller     | 1               |
| Impersonation                      | 3               |
| Stolen Property Offenses           | 1               |
| Destruction / Damage / Vandalize   | 8               |
| Drug / Narcotic Violations         | 3               |
| Statutory Rape                     | 1               |
| Driving Under The Influence        | 3               |
| Drunkenness                        | 1               |
| Liquor Law Violations              | 4               |
| Trespass Of Real Property          | 4               |
| All Other Offenses                 | 6               |
| Traffic, Town By-Law Offenses      | 34              |
|                                    |                 |
| TOTAL:                             | 118             |