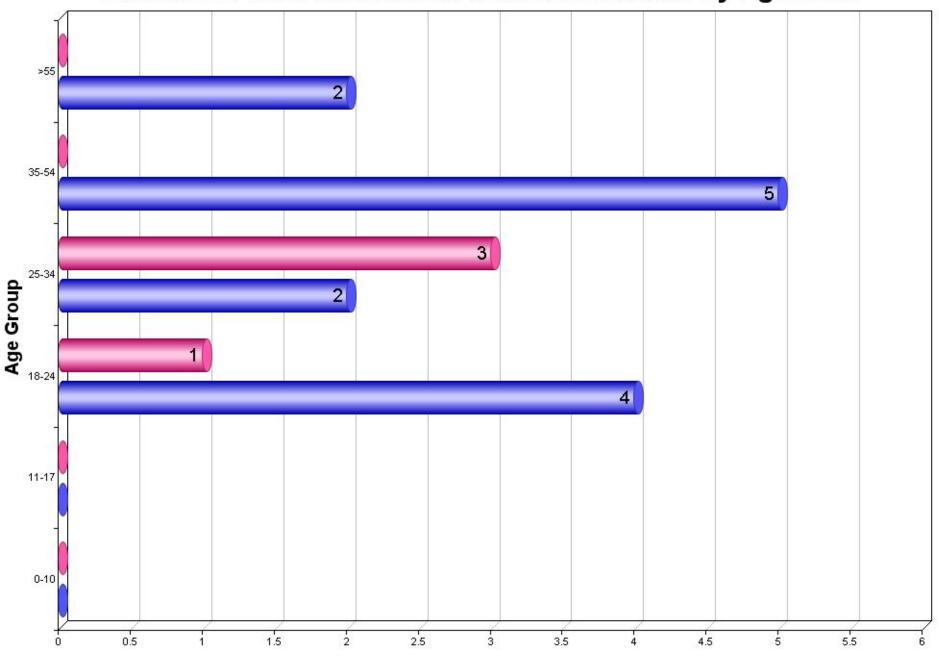

#### Arrests On View & Based on Incident/Warrants By Race, Sex, and Age:

|                                | 00-10 | 11-17 | 18-24 | 25-34 | 35-54 | > 55 | TOTALS | Hispanic |
|--------------------------------|-------|-------|-------|-------|-------|------|--------|----------|
| Asian                          |       |       |       |       |       |      |        |          |
| Female                         | 0     | 0     | 0     | 0     | 0     | 0    | 0      | 0        |
| Male                           | 0     | 0     | 0     | 0     | 0     | 0    | 0      | 0        |
| Unknown                        | 0     | 0     | 0     | 0     | 0     | 0    | 0      | 0        |
| Black                          |       |       |       |       |       |      |        |          |
| Female                         | 0     | 0     | 0     | 1     | 0     | 0    | 1      | 0        |
| Male                           | 0     | 0     | 2     | 0     | 2     | 1    | 5      | 0        |
| Unknown                        | 0     | 0     | 0     | 0     | 0     | 0    | 0      | 0        |
| American Indian/Alaskan Native |       |       |       |       |       |      |        |          |
| Female                         | 0     | 0     | 0     | 0     | 0     | 0    | 0      | 0        |
| Male                           | 0     | 0     | 0     | 0     | 0     | 0    | 0      | 0        |
| Unknown                        | 0     | 0     | 0     | 0     | 0     | 0    | 0      | 0        |
| Native Hawaiian Or Other Pacif |       |       |       |       |       |      |        |          |
| Female                         | 0     | 0     | 0     | 0     | 0     | 0    | 0      | 0        |
| Male                           | 0     | 0     | 0     | 0     | 0     | 0    | 0      | 0        |
| Unknown                        | 0     | 0     | 0     | 0     | 0     | 0    | 0      | 0        |
| Unknown                        |       |       |       |       |       |      |        |          |
| Female                         | 0     | 0     | 0     | 0     | 0     | 0    | 0      | 0        |
| Male                           | 0     | 0     | 0     | 0     | 0     | 0    | 0      | 0        |
| Unknown                        | 0     | 0     | 0     | 0     | 0     | 0    | 0      | 0        |
| White                          |       |       |       |       |       |      |        |          |
| Female                         | 0     | 0     | 1     | 2     | 0     | 0    | 3      | 0        |
| Male                           | 0     | 0     | 2     | 2     | 3     | 1    | 8      | 1        |
| Unknown                        | 0     | 0     | 0     | 0     | 0     | 0    | 0      | 0        |
| TOTALS:                        | 0     | 0     | 5     | 5     | 5     | 2    | 17     | 1        |

### Arrests On View & Based on Incident/Warrants By Age / Sex