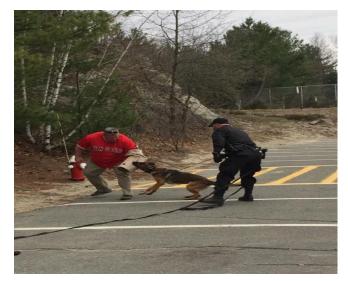

While being searched incident to arrest Officer Surette located a black switch blade knife in his pocket. He is now facing several additional charges through Malden District Court.

During April school vacation week we completed our annual "active shooter" training using the Northeast Vocational School. This building can easily be used for large scale practice events as we are able to block off the far end of Hemlock Road. Led by Sergeant Sean Beede, this year included professionals from the Wakefield Fire Department and Action Ambulance which allowed us to incorporate extractions due to serious injuries in a high stress environment. Officers received additional CPR/First Aid instruction from members of Action and WFD and all responders had the opportunity to view a live K9 track performed by Dozer with handler Officer Dave Rando. We will continue to build each year on what has always been one of our most important and successful training events.