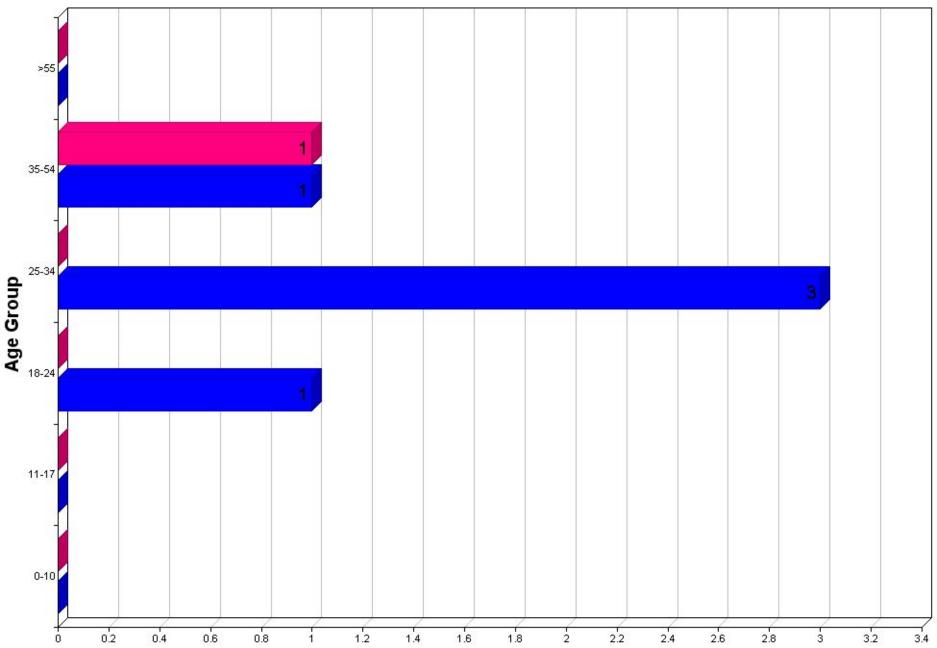

#### Protective Custody Arrests by Race, Sex, and Age:

|                                           | 00-10 | 11-17 | 18-24 | 25-34 | 35-54 | > 55 | TOTALS | Hispanic |
|-------------------------------------------|-------|-------|-------|-------|-------|------|--------|----------|
| Asian                                     |       |       |       |       |       |      |        |          |
| Female                                    | 0     | 0     | 0     | 0     | 0     | 0    | 0      | 0        |
| Male                                      | 0     | 0     | 0     | 0     | 0     | 0    | 0      | 0        |
| Unknown                                   | 0     | 0     | 0     | 0     | 0     | 0    | 0      | 0        |
| Black                                     |       |       |       |       |       |      |        |          |
| Female                                    | 0     | 0     | 0     | 0     | 0     | 0    | 0      | 0        |
| Male                                      | 0     | 0     | 0     | 0     | 0     | 0    | 0      | 0        |
| Unknown                                   | 0     | 0     | 0     | 0     | 0     | 0    | 0      | 0        |
| American Indian/Alaskan Native            |       |       |       |       |       |      |        |          |
| Female                                    | 0     | 0     | 0     | 0     | 0     | 0    | 0      | 0        |
| Male                                      | 0     | 0     | 0     | 0     | 0     | 0    | 0      | 0        |
| Unknown                                   | 0     | 0     | 0     | 0     | 0     | 0    | 0      | 0        |
| Native Hawaiian Or Other Pacific Islander |       |       |       |       |       |      |        |          |
| Female                                    | 0     | 0     | 0     | 0     | 0     | 0    | 0      | 0        |
| Male                                      | 0     | 0     | 0     | 0     | 0     | 0    | 0      | 0        |
| Unknown                                   | 0     | 0     | 0     | 0     | 0     | 0    | 0      | 0        |
| Unknown                                   |       |       |       |       |       |      |        |          |
| Female                                    | 0     | 0     | 0     | 0     | 0     | 0    | 0      | 0        |
| Male                                      | 0     | 0     | 0     | 0     | 0     | 0    | 0      | 0        |
| Unknown                                   | 0     | 0     | 0     | 0     | 0     | 0    | 0      | 0        |
| White                                     |       |       |       |       |       |      |        |          |
| Female                                    | 0     | 0     | 0     | 0     | 1     | 0    | 1      | 0        |
| Male                                      | 0     | 0     | 1     | 3     | 1     | 0    | 5      | 2        |
| Unknown                                   | 0     | 0     | 0     | 0     | 0     | 0    | 0      | 0        |
| Totals:                                   | 0     | 0     | 1     | 3     | 2     | 0    | 6      | 2        |

#### Protective Custody Arrests By Age / Sex