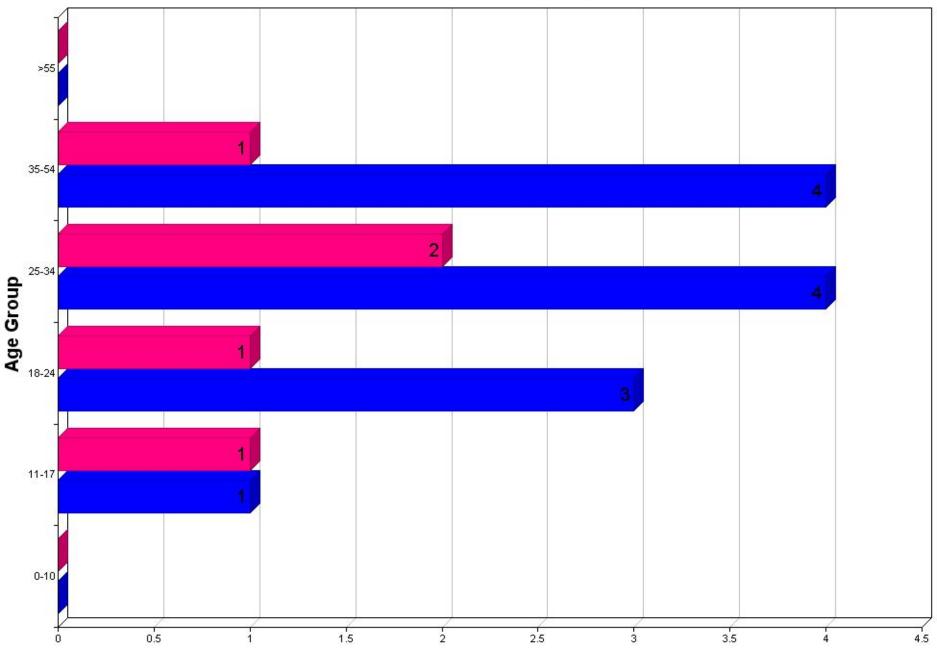

#### Summons Arrests by Race, Sex, and Age:

|                                           | 00-10 | 11-17 | 18-24 | 25-34 | 35-54 | > 55 | TOTALS | Hispanic |
|-------------------------------------------|-------|-------|-------|-------|-------|------|--------|----------|
| Asian                                     |       |       |       |       |       |      |        |          |
| Female                                    | 0     | 0     | 0     | 0     | 0     | 0    | 0      | 0        |
| Male                                      | 0     | 0     | 0     | 0     | 0     | 0    | 0      | 0        |
| Unknown                                   | 0     | 0     | 0     | 0     | 0     | 0    | 0      | 0        |
| Black                                     |       |       |       |       |       |      |        |          |
| Female                                    | 0     | 1     | 0     | 0     | 0     | 0    | 1      | 0        |
| Male                                      | 0     | 1     | 0     | 0     | 0     | 0    | 1<br>2 | 0        |
|                                           | 0     | 0     | 1     | 1     | 0     | 0    |        | 0        |
| Unknown                                   | 0     | 0     | 0     | 0     | 0     | 0    | 0      | 0        |
| American Indian/Alaskan Native            |       |       |       |       |       |      |        |          |
| Female                                    | 0     | 0     | 0     | 0     | 0     | 0    | 0      | 0        |
| Male                                      | 0     | 0     | 0     | 0     | 0     | 0    | 0      | 0        |
| Unknown                                   | 0     | 0     | 0     | 0     | 0     | 0    | 0      | 0        |
| Native Hawaiian Or Other Pacific Islander |       |       |       |       |       |      |        |          |
| Female                                    | 0     | 0     | 0     | 0     | 0     | 0    | 0      | 0        |
|                                           | 0     | 0     | 0     | 0     | 0     | 0    | 0      | 0        |
| Male                                      | 0     | 0     | 0     | 0     | 0     | 0    | 0      | 0        |
| Unknown                                   | 0     | 0     | 0     | 0     | 0     | 0    | 0      | 0        |
| Unknown                                   |       |       |       |       |       |      |        |          |
| Female                                    | 0     | 0     | 0     | 0     | 0     | 0    | 0      | 0        |
| Male                                      | 0     | 0     | 0     | 0     | 0     | 0    | 0      | 0        |
| Unknown                                   | 0     | 0     | 0     | 0     | 0     | 0    | 0      | 0        |
| White                                     |       |       |       |       |       |      |        |          |
| Female                                    | 0     | 0     | 1     | 2     | 1     | 0    | 4      | 0        |
| Male                                      | 0     | 1     | 2     | 3     | 4     | 0    | 10     | 2        |
| Unknown                                   | 0     | 0     | 0     | 0     | 4     | 0    | 0      | 0        |
|                                           | U     | 0     | U     | 0     | 0     | U    | U      | U        |
| Totals:                                   | 0     | 2     | 4     | 6     | 5     | 0    | 17     | 2        |

Summons Arrests By Age / Sex

P.C. Arrests By Race, Sex and Age