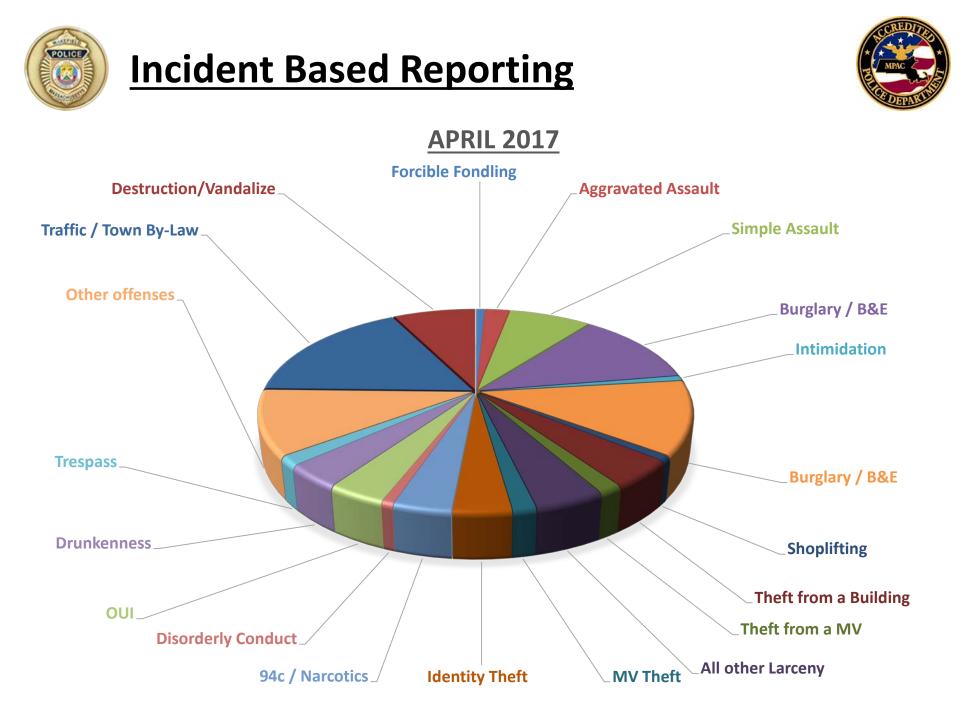

## **Incident Based Reporting**

| Offenses: IBR April '17            | <u>Total:</u> |
|------------------------------------|---------------|
| Forcible Fondling                  | 1             |
| Aggravated Assault                 | 3             |
| Simple Assault                     | 10            |
| Intimidation                       | 1             |
| Burglary / Breaking And Entering   | 16            |
| Shoplifting                        | 1             |
| Theft From Building                | 6             |
| Theft From Motor Vehicle           | 2             |
| All Other Larceny                  | 6             |
| Motor Vehicle Theft                | 2             |
| False Pretenses / Swindle / Coerce | 5             |
| Credit Card / Automatic Teller     | 2             |
| Impersonation                      | 5             |
| Destruction / Damage / Vandalize   | 10            |
| Drug / Narcotic Violations         | 3             |
| Weapon Law Violations              | 1             |
| Disorderly Conduct                 | 1             |
| Driving Under The Influence        | 5             |
| Drunkenness                        | 5             |
| All Other Offenses                 | 14            |
| Traffic, Town By-Law Offenses      | 23            |