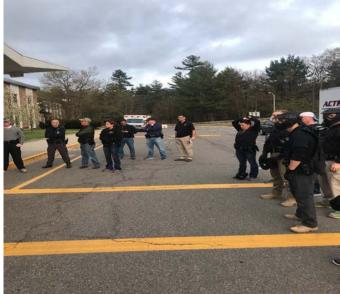

While being searched incident to arrest Officer Surette located a black switch blade knife in his pocket. He is now facing several additional charges through Malden District Court.

During April school vacation week we completed our annual "active shooter" training using the Northeast Vocational School. This building can easily be used for large scale practice events as we are able to block off the far end of Hemlock Road. Led by Sergeant Sean Beede, this year included professionals from the Wakefield Fire Department and Action Ambulance which allowed us to incorporate extractions due to serious injuries in a high stress environment. Officers received additional CPR/First Aid instruction from members of Action and WFD and all responders had the opportunity to view a live K9 track performed by Dozer with handler Officer Dave Rando. We will continue to build each year on what has always been one of our most important and successful training events.