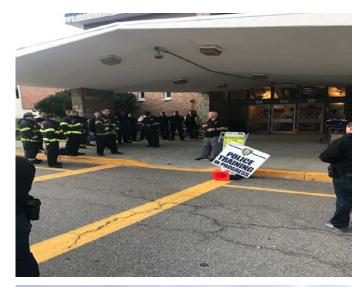

While being searched incident to arrest Officer Surette located a black switch blade knife in his pocket. He is now facing several additional charges through Malden District Court.

During April school vacation week we completed our annual "active shooter" training using the Northeast Vocational School. This building can easily be used for large scale practice events as we are able to block off the far end of Hemlock Road. Led by Sergeant Sean Beede, this year included professionals from the Wakefield Fire Department and Action Ambulance which allowed us to incorporate extractions due to serious injuries in a high stress environment. Officers received additional CPR/First Aid instruction from members of Action and WFD and all responders had the opportunity to view a live K9 track performed by Dozer with handler Officer Dave Rando. We will continue to build each year on what has always been one of our most important and successful training events.