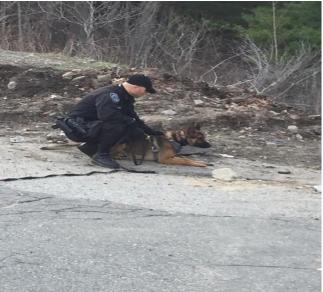

While being searched incident to arrest Officer Surette located a black switch blade knife in his pocket. He is now facing several additional charges through Malden District Court.

During April school vacation week we completed our annual "active shooter" training using the Northeast Vocational School. This building can easily be used for large scale practice events as we are able to block off the far end of Hemlock Road. Led by Sergeant Sean Beede, this year included professionals from the Wakefield Fire Department and Action Ambulance which allowed us to incorporate extractions due to serious injuries in a high stress environment. Officers received additional CPR/First Aid instruction from members of Action and WFD and all responders had the opportunity to view a live K9 track performed by Dozer with handler Officer Dave Rando. We will continue to build each year on what has always been one of our most important and successful training events.