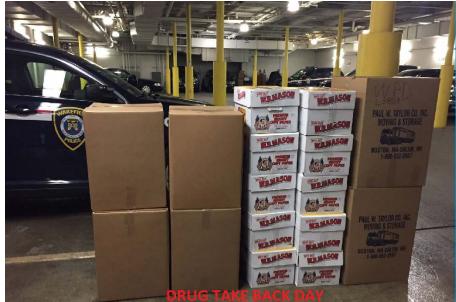

On April 29th we participated in the national prescription drug take back day here at the station. Evidence supervisor Sergeant Kevin McCaul accepted walk-ins for several hours and the event was well attended. This collection along with our daily drop-off box in the lobby resulted in over 300 pounds of unneeded medications being taken away for destruction. This is a large amount of drugs that could have ended up in the wrong hands and oftentimes contributes to the opioid addiction crisis that continues to plague our nation.