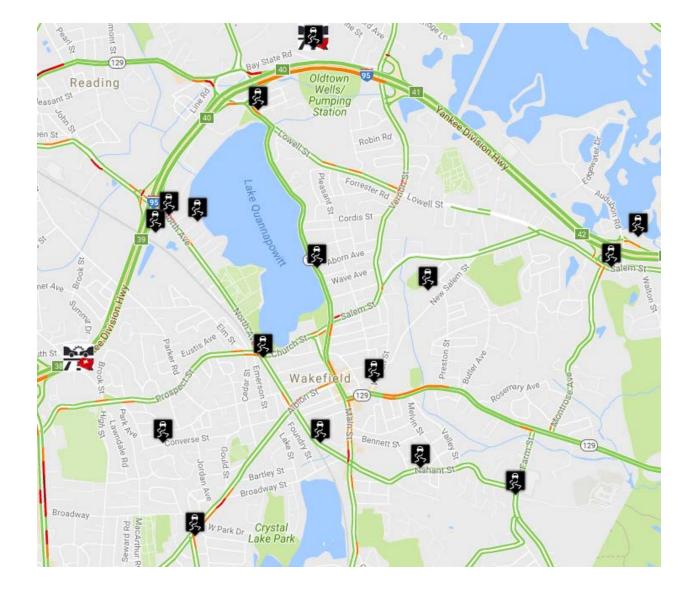

### **Crash Locations**

| Street / Location | <u>Injuries</u> | <b>Bicyclists</b> | Number of Accidents |
|-------------------|-----------------|-------------------|---------------------|
|                   |                 |                   |                     |
| ALBION ST         | 2               | 0                 | 1                   |
| AUDUBON RD        | 0               | 0                 | 1                   |
| BAY STATE RD      | 0               | 0                 | 1                   |
| CONVERSE ST       | 0               | 0                 | 1                   |
| FARM ST           | 0               | 0                 | 2                   |
| HOPKINS ST        | 0               | 0                 | 1                   |
| LOWELL ST         | 0               | 0                 | 1                   |
| MAIN ST           | 1               | 0                 | 2                   |
| NAHANT ST         | 1               | 0                 | 2                   |
| NEW SALEM ST      | 0               | 0                 | 1                   |
| NORTH AVE         | 2               | 0                 | 4                   |
| QUANNAPOWITT PKWY | 1               | 1                 | 1                   |
| RENWICK RD        | 0               | 0                 | 1                   |
| SALEM ST          | 0               | 0                 | 1                   |
|                   |                 |                   |                     |
| Totals:           | 7               | 1                 | 20                  |

#### **Crash Locations/Number for April 2017**

Crash Locations/Number for April 2017