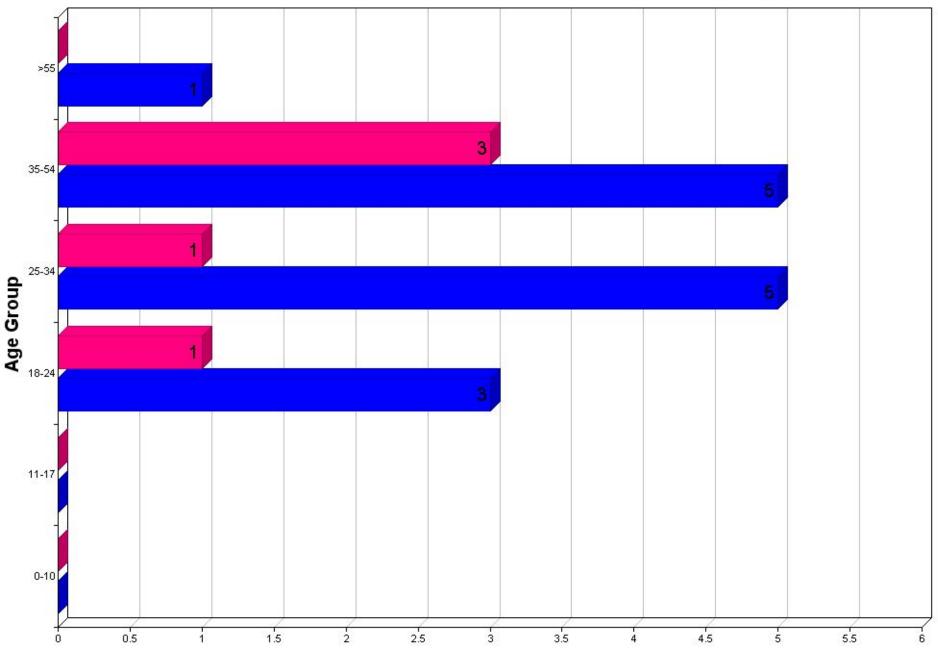

#### On View Arrests Based on Incident / Warrant by Race, Sex, and Age:

|                                           | 00-10 | 11-17 | 18-24 | 25-34 | 35-54 | > 55 | TOTALS | Hispanic |
|-------------------------------------------|-------|-------|-------|-------|-------|------|--------|----------|
| Asian                                     |       |       |       |       |       |      |        |          |
| Female                                    | 0     | 0     | 0     | 0     | 0     | 0    | 0      | 0        |
| Male                                      | 0     | 0     | 0     | 0     | 0     | 0    | 0      | 0        |
| Unknown                                   | 0     | 0     | 0     | 0     | 0     | 0    | 0      | 0        |
| Black                                     |       |       |       |       |       |      |        |          |
| Female                                    | 0     | 0     | 0     | 0     | 0     | 0    | 0      | 0        |
| Male                                      | 0     | 0     | 0     | 2     | 0     | 0    | 2      | 0        |
| Unknown                                   | 0     | 0     | 0     | 0     | 0     | 0    | 0      | 0        |
| American Indian/Alaskan Native            |       |       |       |       |       |      |        |          |
| Female                                    | 0     | 0     | 0     | 0     | 0     | 0    | 0      | 0        |
| Male                                      | 0     | 0     | 0     | 0     | 0     | 0    | 0      | 0        |
| Unknown                                   | 0     | 0     | 0     | 0     | 0     | 0    | 0      | 0        |
| Native Hawaiian Or Other Pacific Islander |       |       |       |       |       |      |        |          |
| Female                                    | 0     | 0     | 0     | 0     | 0     | 0    | 0      | 0        |
| Male                                      | 0     | 0     | 0     | 0     | 0     | 0    | 0      | 0        |
| Unknown                                   | 0     | 0     | 0     | 0     | 0     | 0    | 0      | 0        |
| Unknown                                   |       |       |       |       |       |      |        |          |
| Female                                    | 0     | 0     | 0     | 0     | 0     | 0    | 0      | 0        |
| Male                                      | 0     | 0     | 0     | 0     | 0     | 0    | 0      | 0        |
| Unknown                                   | 0     | 0     | 0     | 0     | 0     | 0    | 0      | 0        |
| White                                     |       |       |       |       |       |      |        |          |
| Female                                    | 0     | 0     | 1     | 1     | 3     | 0    | 5      | 0        |
| Male                                      | 0     | 0     | 3     | 3     | 5     | 1    | 12     | 1        |
| Unknown                                   | 0     | 0     | 0     | 0     | 0     | 0    | 0      | 0        |
| Totals:                                   | 0     | 0     | 4     | 6     | 8     | 1    | 19     | 1        |