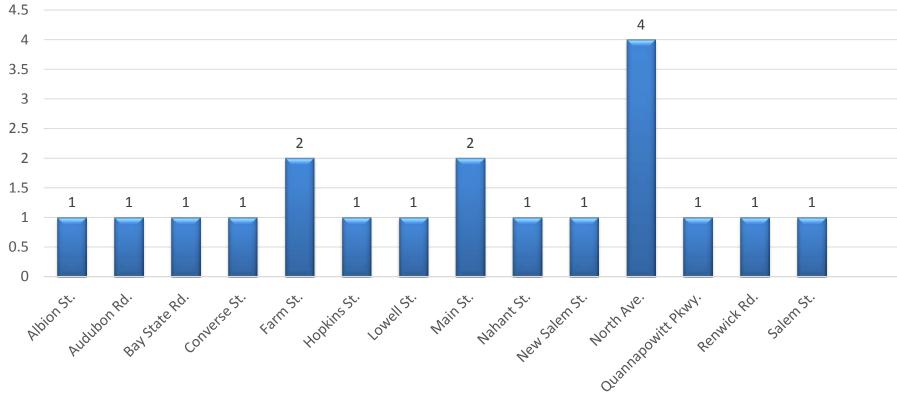

### **Crash Locations**

| Street / Location | <u>Injuries</u> | <b>Bicyclists</b> | Number of Accidents |
|-------------------|-----------------|-------------------|---------------------|
|                   |                 |                   |                     |
| ALBION ST         | 2               | 0                 | 1                   |
| AUDUBON RD        | 0               | 0                 | 1                   |
| BAY STATE RD      | 0               | 0                 | 1                   |
| CONVERSE ST       | 0               | 0                 | 1                   |
| FARM ST           | 0               | 0                 | 2                   |
| HOPKINS ST        | 0               | 0                 | 1                   |
| LOWELL ST         | 0               | 0                 | 1                   |
| MAIN ST           | 1               | 0                 | 2                   |
| NAHANT ST         | 1               | 0                 | 2                   |
| NEW SALEM ST      | 0               | 0                 | 1                   |
| NORTH AVE         | 2               | 0                 | 4                   |
| QUANNAPOWITT PKWY | 1               | 1                 | 1                   |
| RENWICK RD        | 0               | 0                 | 1                   |
| SALEM ST          | 0               | 0                 | 1                   |
|                   |                 |                   |                     |
| Totals:           | 7               | 1                 | 20                  |

#### **Crash Locations/Number for April 2017**

Crash Locations/Number for April 2017